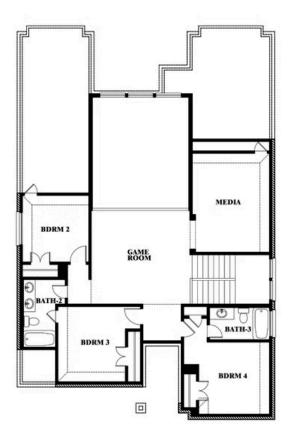

CAR GARAGE

The Classic Series Violet IV floor plan is a two-story home with four bedrooms and three and a half bathrooms. Features of this plan include a formal dining room, covered porch, large family room, study, open kitchen with custom cabinets and island, primary suite with an ensuite bathroom and a walk-in closet, an upstairs game room, and media room. Contact us or visit our model home for more information about building this plan.