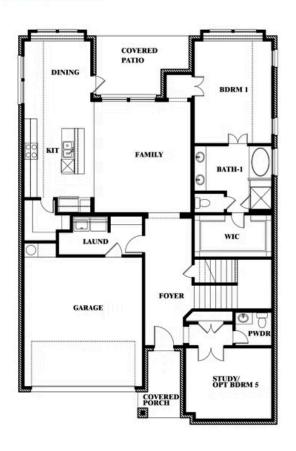

CAR GARAGE

The Classic Series Violet IV floor plan is a two-story home with four bedrooms and three and a half bathrooms. Features of this plan include a formal dining room, covered porch, large family room, study, open kitchen with custom cabinets and island, primary suite with an ensuite bathroom and a walk-in closet, an upstairs game room, and media room. Contact us or visit our model home for more information about building this plan.