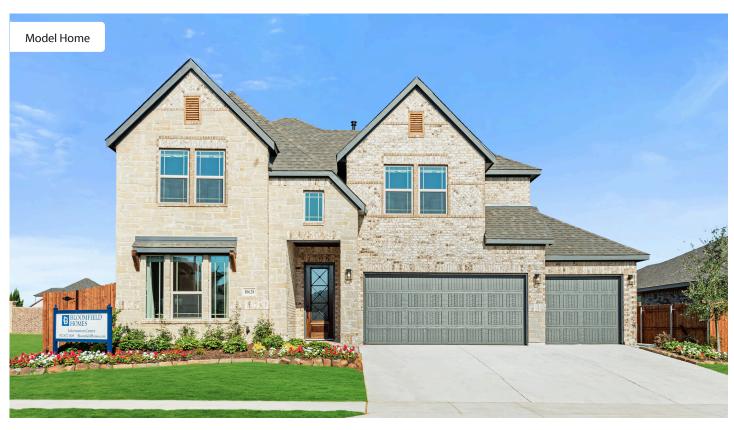

# 10628 Moss Cove Drive

FORT WORTH, TX 76036

**HULEN TRAILS** 

VIOLET IV FLOOR PLAN

**Sales Model** 

2849 SOUARE FEET

**4**BEDROOMS

3.5
BATHROOMS

CAR GARAGE

The Classic Series Violet IV floor plan is a two-story home with four bedrooms and three and a half bathrooms. Features of this plan include a formal dining room, covered porch, large family room, study, open kitchen with custom cabinets and island, primary suite with an ensuite bathroom and a walk-in closet, an upstairs game room, and media room. Contact us or visit our model home for more information about building this plan.