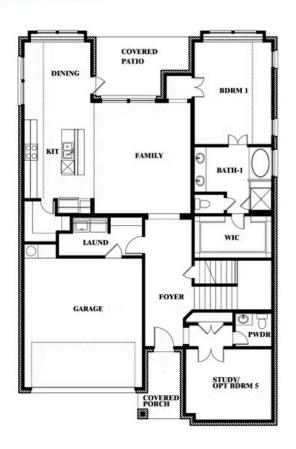

CAR GARAGE

The Classic Series Violet IV floor plan is a two-story home with four bedrooms and three and a half bathrooms. Features of this plan include a formal dining room, covered porch, large family room, study, open kitchen with custom cabinets and island, primary suite with an ensuite bathroom and a walk-in closet, an upstairs game room, and media room. Contact us or visit our model home for more information about building this plan.