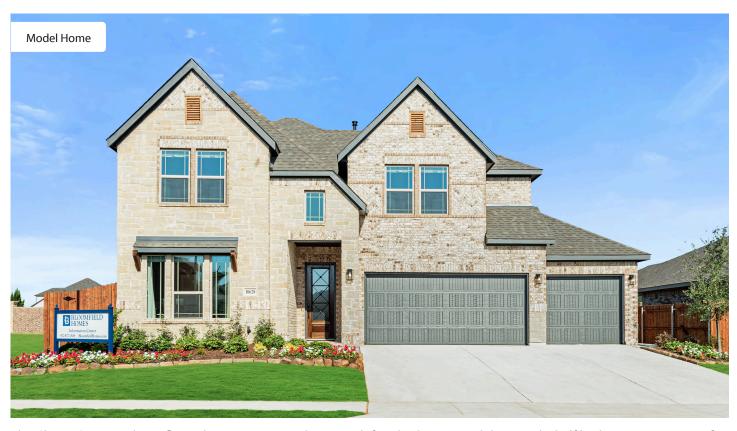

## 10628 Moss Cove Drive

FORT WORTH, TX 76036

**HULEN TRAILS** 

VIOLET IV FLOOR PLAN

**Sales Model** 

2849 SOUARE FEET

4 BEDROOMS

**3.5** BATHROOMS

CAR GARAGE

The Classic Series Violet IV floor plan is a two-story home with four bedrooms and three and a half bathrooms. Features of this plan include a formal dining room, covered porch, large family room, study, open kitchen with custom cabinets and island, primary suite with an ensuite bathroom and a walk-in closet, an upstairs game room, and media room. Contact us or visit our model home for more information about building this plan.