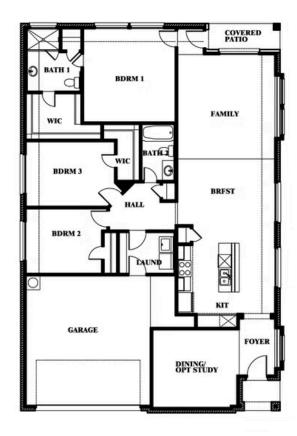

## Willow

**ELEMENTS SERIES** 

**HULEN TRAILS** 

10628 MOSS COVE DRIVE, FORT WORTH, TX 76036

**HOMES FROM** 

\$346,990

**1,845** SOUARE FEET

BEDROOMS