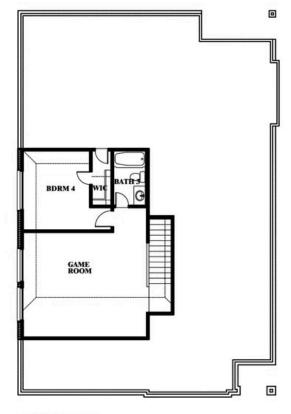

## **HULEN TRAILS**

10628 MOSS COVE DRIVE, FORT WORTH, TX 76036

Willow II

SECOND FLOOR PLAN

This brochure is for general informational purposes and is to be used as a guide only. Changes may be made during the development process and floorplans, dimensions, fixtures, fittings, finishes and specifications are subject to change without notice. Window placement, balcony configuration, wardrobe sizes and living areas may vary slightly within each plan type. EQUAL HOUSING OPPORTUNITY