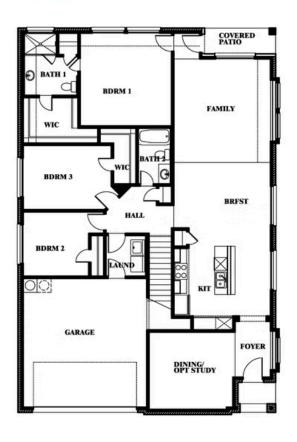

## Willow II

**ELEMENTS SERIES** 

**HULEN TRAILS** 

10628 MOSS COVE DRIVE, FORT WORTH, TX 76036

**HOMES FROM** 

\$389,990

2,483 SOUARE FEET

BEDROOMS

3.0 BATHROOMS 2

CAR GARAGE

Willow II

## **HULEN TRAILS**

10628 MOSS COVE DRIVE, FORT WORTH, TX 76036

Willow II

SECOND FLOOR PLAN

This brochure is for general informational purposes and is to be used as a guide only. Changes may be made during the development process and floorplans, dimensions, fixtures, fittings, finishes and specifications are subject to change without notice. Window placement, balcony configuration, wardrobe sizes and living areas may vary slightly within each plan type. EQUAL HOUSING OPPORTUNITY