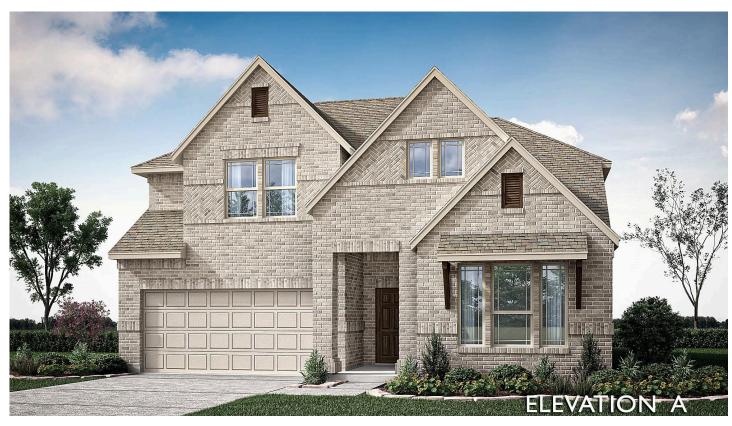

## 825 Trout Lilly Drive

JUSTIN, TX 76247 WILDFLOWER RANCH 50-55

VIOLET II FLOOR PLAN

2595

SOUARE FEET

\$528,127

**PRICED AT** 

**4**BEDROOMS

3.0 BATHROOMS

**2** CAR GARAGE

Introducing Bloomfield's Violet II floor plan, a stunning two-story home offering 4 bedrooms and 3 baths, perfectly situated on an interior lot. A bricked front porch with an elegant 8' 6-Lite front door welcomes you, complemented by uplights and gutters for enhanced curb appeal. Inside, site-finished hardwood floors and soaring vaulted ceilings create a warm yet sophisticated ambiance, with 8' interior doors on the first floor adding to the home's grandeur. The Deluxe Kitchen boasts Charleston cabinets and sleek Quartz countertops, while a thoughtfully designed mud room enhances daily convenience. A tankless water heater ensures endless hot water efficiency. Upstairs, the Game Room is accompanied by a dedicated tech center and an upgraded iron railing at the Family Room overlook. The Media Room now features added doors for a more immersive experience, and Bath 4 has been upgraded with a shower in place of a tub. Step outside to a covered patio with a gas stub, perfect for grilling. Residents also enjoy access to fantastic community amenities, including scenic trails, a playground, and a refreshing pool. Stop by Bloomfield at Wildflower Ranch in Justin!