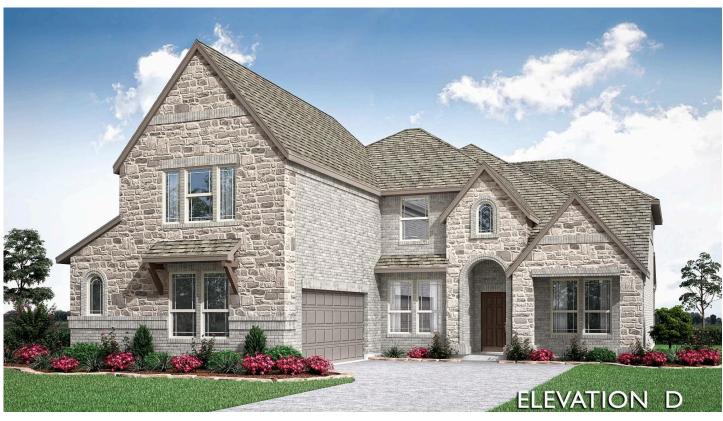

## 817 Trout Lilly Drive

JUSTIN, TX 76247 WILDFLOWER RANCH 60-65

SPRING CRESS II FLOOR PLAN

PRICED AT \$647,578 \$609,990

3695 SOUARE FEET

**5** BEDROOMS 4.0
BATHROOMS

**2** CAR GARAGE

The stunning Spring Cress II by Bloomfield offers open-concept living with soaring vaulted ceilings, 5 bedrooms, and 4 baths, all situated on an interior lot with a striking brick and stone front elevation. A bricked front porch and an 8' Republic front door make a bold first impression, complemented by black exterior paint on the garage and trim for added sophistication. Inside, 8' interior doors on the first floor enhance the home's spacious feel, while upgraded Laminate Wood floors flow through the downstairs common areas. The Deluxe Kitchen is a true showpiece, featuring pure white Charleston cabinetry extending to the ceiling with upper glass doors, sleek Quartz countertops, a gas cooktop, pot and pan drawers, a wood vent hood, and stylish pendant lighting. A direct vent Tile-to-Mantel Fireplace with a cedar mantel adds warmth to the Family Room, while the wrought iron horizontal railing at the overlook elevates the home's architectural charm.