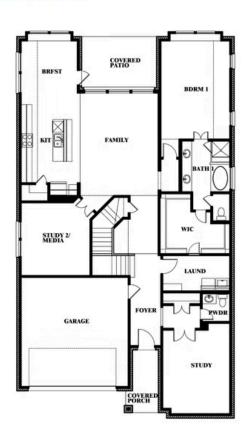

# BEDROOMS 3.5
BATHROOMS

**S** CAR GARAGE

MODEL HOME FOR SALE! This inviting open-concept home is designed for effortless living, blending elevated style and thoughtful functionality at every turn. The soaring ceiling in the Family Room enhances the sense of openness, while abundant windows and custom window treatments fill the space with natural light. A striking Tile-to-Ceiling Fireplace serves as a dramatic focal point, anchored by rich Engineered Wood flooring that flows through all public areas for a cohesive, upscale feel. The Deluxe Kitchen is a chef's dream, boasting upgraded Shaker Pure White cabinetry, sleek Quartz countertops throughout the home, built-in stainless steel appliances, a trash can pull-out, and an oversized island perfect for gathering. Glass French doors lead to a private Study, while charming window seats add comfort and character. The first-floor Primary Suite offers a serene retreat with an enlarged Super Shower and a walk-in closet that connects directly to the laundry room for added ease. Upstairs, a spacious Game Room and adjoining Media Room create an ideal setting for entertaining. Additional enhancements include a tankless water heater, a mud room for daily organization, gutters, and an 8'5-Lite Front Door that makes a stylish first impression. Outside, enjoy the gas stub on the extended covered patio for effortless grilling, exterior uplights that highlight the upgraded brick and stone facade, and a bricked front porch that adds timeless charm. Nestled on a desirable corner lot with upgraded landscaping and an extended 3-car garage, this home effortlessly combines beauty, comfort, and convenience. Visit Bloomfield Homes at Wildflower Ranch today to experience it for yourself!