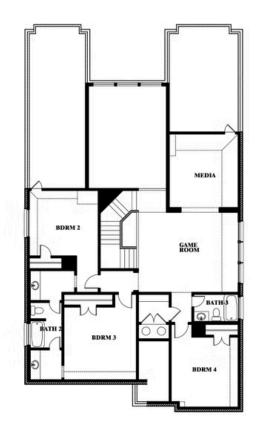

# BEDROOMS 3.5
BATHROOMS

**S** CAR GARAGE

MODEL HOME FOR SALE! This inviting open-concept home is designed for effortless living, blending elevated style and thoughtful functionality at every turn. The soaring ceiling in the Family Room enhances the sense of openness, while abundant windows and custom window treatments fill the space with natural light. A striking Tile-to-Ceiling Fireplace serves as a dramatic focal point, anchored by rich Engineered Wood flooring that flows through all public areas for a cohesive, upscale feel. The Deluxe Kitchen is a chef's dream, boasting upgraded Shaker Pure White cabinetry, sleek Quartz countertops throughout the home, built-in stainless steel appliances, a trash can pull-out, and an oversized island perfect for gathering. Glass French doors lead to a private Study, while charming window seats add comfort and character. The first-floor Primary Suite offers a serene retreat with an enlarged Super Shower and a walk-in closet that connects directly to the laundry room for added ease. Upstairs, a spacious Game Room and adjoining Media Room create an ideal setting for entertaining. Additional enhancements include a tankless water heater, a mud room for daily organization, gutters, and an 8'5-Lite Front Door that makes a stylish first impression. Outside, enjoy the gas stub on the extended covered patio for effortless grilling, exterior uplights that highlight the upgraded brick and stone facade, and a bricked front porch that adds timeless charm. Nestled on a desirable corner lot with upgraded landscaping and an extended 3-car garage, this home effortlessly combines beauty, comfort, and convenience. Visit Bloomfield Homes at Wildflower Ranch today to experience it for yourself!