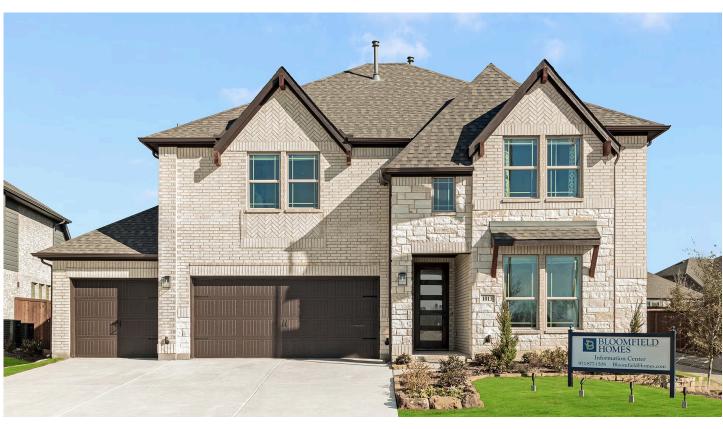

## 1013 Canuela Way

JUSTIN, TX 76247
WILDFLOWER RANCH
ROSE II FLOOR PLAN
Sales Model

PRICED AT \$5661,299 \$599,990

3557 SOUARE FEET

# BEDROOMS 3.5
BATHROOMS

**S** CAR GARAGE

MODEL HOME FOR SALE! This inviting open-concept home is designed for effortless living, blending elevated style and thoughtful functionality at every turn. The soaring ceiling in the Family Room enhances the sense of openness, while abundant windows and custom window treatments fill the space with natural light. A striking Tile-to-Ceiling Fireplace serves as a dramatic focal point, anchored by rich Engineered Wood flooring that flows through all public areas for a cohesive, upscale feel. The Deluxe Kitchen is a chef's dream, boasting upgraded Shaker Pure White cabinetry, sleek Quartz countertops throughout the home, built-in stainless steel appliances, a trash can pull-out, and an oversized island perfect for gathering. Glass French doors lead to a private Study, while charming window seats add comfort and character. The first-floor Primary Suite offers a serene retreat with an enlarged Super Shower and a walk-in closet that connects directly to the laundry room for added ease. Upstairs, a spacious Game Room and adjoining Media Room create an ideal setting for entertaining. Additional enhancements include a tankless water heater, a mud room for daily organization, gutters, and an 8'5-Lite Front Door that makes a stylish first impression. Outside, enjoy the gas stub on the extended covered patio for effortless grilling, exterior uplights that highlight the upgraded brick and stone facade, and a bricked front porch that adds timeless charm. Nestled on a desirable corner lot with upgraded landscaping and an extended 3-car garage, this home effortlessly combines beauty, comfort, and convenience. Visit Bloomfield Homes at Wildflower Ranch today to experience it for yourself!