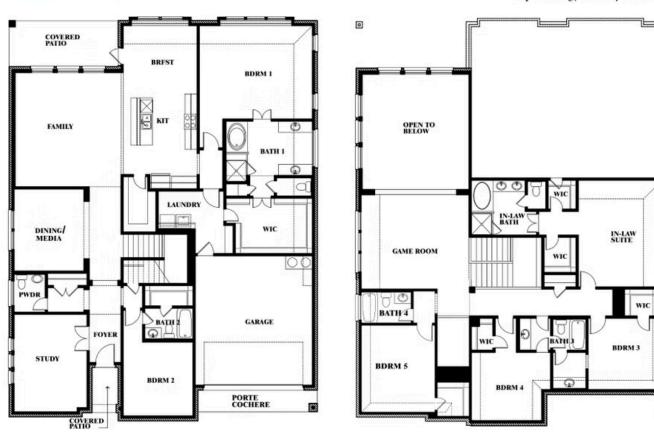

#### **HAMPTON PARK**

3205 ROSEWOOD DRIVE, GLENN HEIGHTS, TX 75154

Bellflower IV Opt. Bed 5 at Media

This brochure is for general informational purposes and is to be used as a guide only. Changes may be made during the development process and floorplans, dimensions, fixtures, fittings, finishes and specifications are subject to change without notice. Window placement, balcony configuration, wardrobe sizes and living areas may vary slightly within each plan type. EQUAL HOUSING OPPORTUNITY

### Bellflower IV Opt. Bed 5/Bath 4 at Media

This brochure is for general informational purposes and is to be used as a guide only. Changes may be made during the development process and floorplans, dimensions, fixtures, fittings, finishes and specifications are subject to change without notice. Window placement, balcony configuration, wardrobe sizes and living areas may vary slightly within each plan type. EQUAL HOUSING OPPORTUNITY