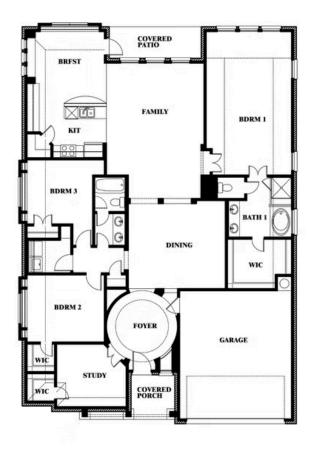

#### **HAMPTON PARK**

3205 ROSEWOOD DRIVE, GLENN HEIGHTS, TX 75154

**HOMES FROM** 

\$414,990

**2,313** SOUARE FEET

BEDROOMS

2.0
BATHROOMS

2.5
CAR GARAGE

## HAMPTON PARK

3205 ROSEWOOD DRIVE, GLENN HEIGHTS, TX 75154