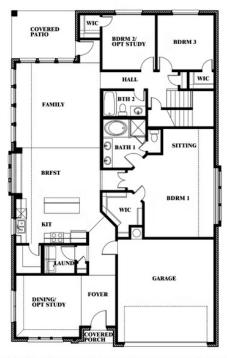

#### **HAMPTON PARK**

3205 ROSEWOOD DRIVE, GLENN HEIGHTS, TX 75154

**HOMES FROM** 

\$440,990

**2,454** SOUARE FEET

# BEDROOMS 3.0 BATHROOMS

2.5
CAR GARAGE

#### **HAMPTON PARK**

3205 ROSEWOOD DRIVE, GLENN HEIGHTS, TX 75154