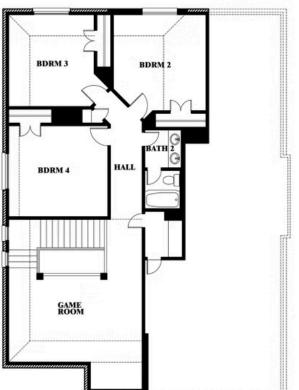

#### **HAMPTON PARK**

3205 ROSEWOOD DRIVE, GLENN HEIGHTS, TX 75154

HOMES FROM \$459,990

2,820 4 SOUARE FEET BEDROOMS

2.5 BATHROOMS 2.5 CAR GARAGE

#### BLOOMFIELD HOMES Dewberry **3**3 COVERED PATIO WIC BDRM 3 BDRM 2 FAMILY BRFST F BATH 1 HALL BDRM 4 KIT PŴD **BDRM 1** LAUND FOYER GAME TWO-CAR GARAGE DINING/ OPT STUDY

This brochure is for general informational purposes and is to be used as a guide only. Changes may be made during the development process and floorplans, dimensions, fixtures, fittings, finishes and specifications are subject to change without notice. Window placement, balcony configuration, wardrobe sizes and living areas may vary slightly within each plan type. EQUAL HOUSING OPPORTUNITY