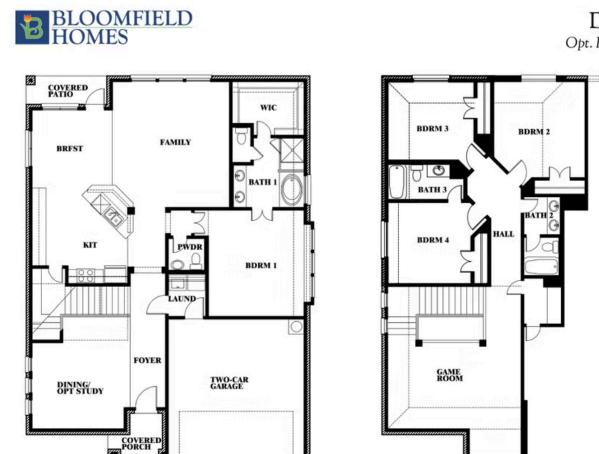

#### BLOOMFIELD HOMES Dewberry **3**3 COVERED PATIO WIC BDRM 3 BDRM 2 FAMILY BRFST F BATH 1 HALL BDRM 4 KIT PŴD **BDRM 1** LAUND FOYER GAME TWO-CAR GARAGE DINING/ OPT STUDY

This brochure is for general informational purposes and is to be used as a guide only. Changes may be made during the development process and floorplans, dimensions, fixtures, fittings, finishes and specifications are subject to change without notice. Window placement, balcony configuration, wardrobe sizes and living areas may vary slightly within each plan type. EQUAL HOUSING OPPORTUNITY