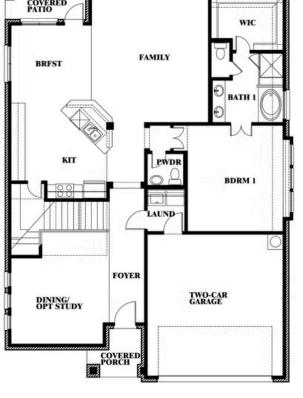

#### **HAMPTON PARK**

3205 ROSEWOOD DRIVE, GLENN HEIGHTS, TX 75154

HOMES FROM \$459,990

2,820 4 SOUARE FEET BEDROOMS

2.5 BATHROOMS 2.5 CAR GARAGE

#### BLOOMFIELD HOMES Dewberry **3**3 COVERED PATIO WIC BDRM 3 BDRM 2 FAMILY BRFST F BATH 1 HALL BDRM 4 KIT PŴD **BDRM 1** LAUND FOYER GAME TWO-CAR GARAGE DINING/ OPT STUDY

This brochure is for general informational purposes and is to be used as a guide only. Changes may be made during the development process and floorplans, dimensions, fixtures, fittings, finishes and specifications are subject to change without notice. Window placement, balcony configuration, wardrobe sizes and living areas may vary slightly within each plan type. EQUAL HOUSING OPPORTUNITY