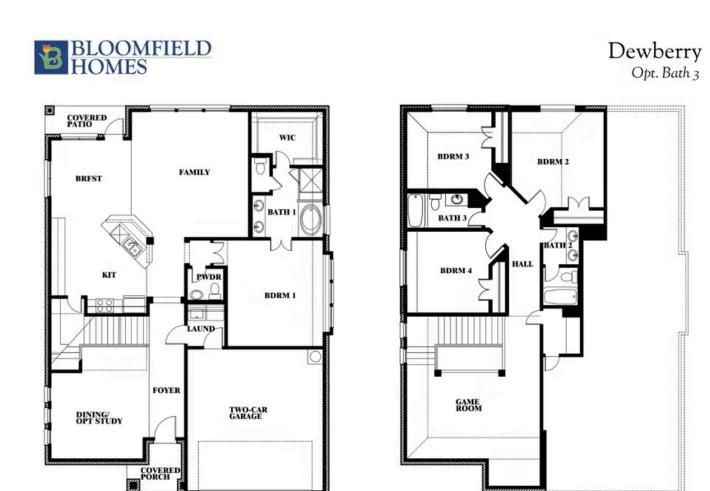

#### **HAMPTON PARK**

3205 ROSEWOOD DRIVE, GLENN HEIGHTS, TX 75154

HOMES FROM \$459,990

2,820 4 SOUARE FEET BEDROOMS

2.5 BATHROOMS 2.5 CAR GARAGE

#### BLOOMFIELD HOMES Dewberry **3**3 COVERED PATIO WIC BDRM 3 BDRM 2 FAMILY BRFST F BATH 1 HALL BDRM 4 KIT PŴD **BDRM 1** LAUND FOYER GAME TWO-CAR GARAGE DINING/ OPT STUDY

This brochure is for general informational purposes and is to be used as a guide only. Changes may be made during the development process and floorplans, dimensions, fixtures, fittings, finishes and specifications are subject to change without notice. Window placement, balcony configuration, wardrobe sizes and living areas may vary slightly within each plan type. EQUAL HOUSING OPPORTUNITY