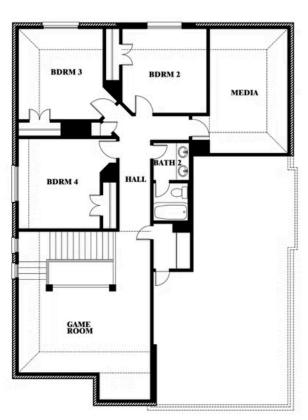

#### **HAMPTON PARK**

3205 ROSEWOOD DRIVE, GLENN HEIGHTS, TX 75154

\$474,990

**HOMES FROM** 

3,026 4 SOUARE FEET BEDROOMS 2.5 BATHROOMS 2.5 CAR GARAGE

### Dewberry II Opt. Bath 3 Ensuite

This brochure is for general informational purposes and is to be used as a guide only. Changes may be made during the development process and floor plans, dimensions, fixtures, fittings, finishes and specifications are subject to change without notice. Window placement, balcony configuration, wardrobe sizes and living areas may vary slightly within each plan type. EQUAL HOUSING OPPORTUNITY.