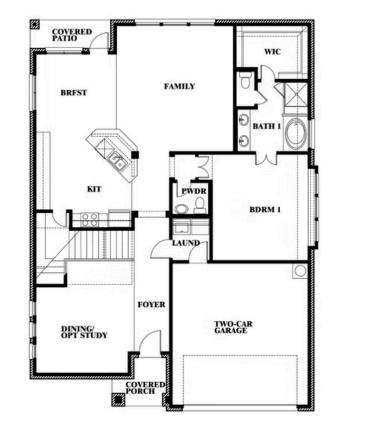

#### **HAMPTON PARK**

3205 ROSEWOOD DRIVE, GLENN HEIGHTS, TX 75154

\$474,990

**HOMES FROM** 

3,026 4 SOUARE FEET BEDROOMS 2.5 BATHROOMS 2.5 CAR GARAGE