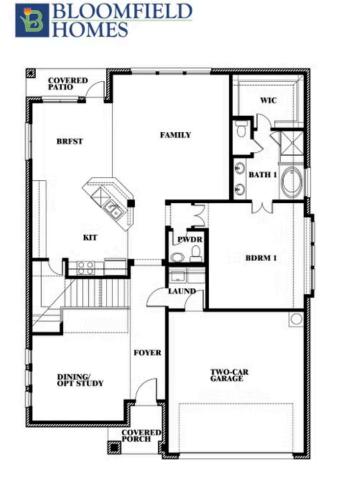

#### **HAMPTON PARK**

3205 ROSEWOOD DRIVE, GLENN HEIGHTS, TX 75154

\$474,990

**HOMES FROM** 

3,026 4 SOUARE FEET BEDROOMS 2.5 BATHROOMS 2.5 CAR GARAGE