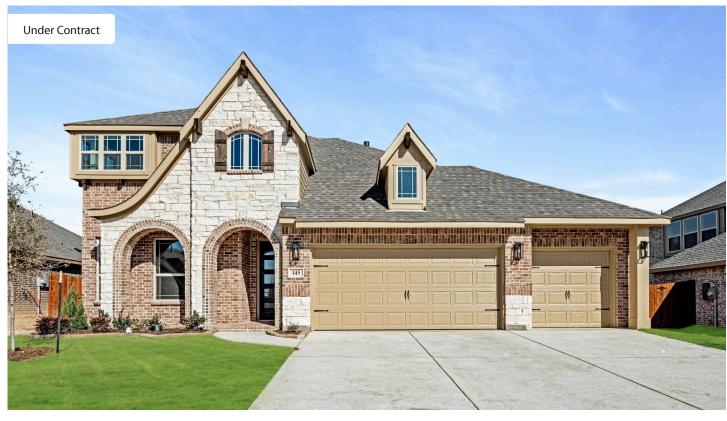

## 145 Fireberry Drive

GLENN HEIGHTS, TX 75154
HAMPTON PARK

DEWBERRY III FLOOR PLAN

PRICED AT \$591,995 \$540,990

3269 SOUARE FEET

BEDROOMS

4.5
BATHROOMS

CAR GARAGE

Rates as low as 2.75%, 4% Seller Credit, ZERO Closing Costs Options, 101.5% Financing Option, PLUS a Quick Move-In Package! The Dewberry III plan by Bloomfield is a true showstopper with its striking stone and brick exterior complemented by a bricked front porch and professional landscaping for irresistible curb appeal. Inside, this 5-bedroom home (including a first-floor Primary Suite) is designed for both elegance and functionality. The open-concept living area is enhanced by wood floors, a Stone-to-Ceiling Fireplace with a cedar mantel and raised hearth, and a cozy window seat in the Family Room. The Deluxe Kitchen is a chef's dream, boasting painted cabinets, pendant lights over the widespread island, a DECO tile backsplash, built-in SS appliances including double ovens and a 5-burner cooktop, and a sleek single-bowl sink. The Texas-sized pantry and extensive cabinetry offer impressive storage. The stairs and upstairs half-wall have been upgraded to a railing for added openness, while the tankless water heater ensures energy efficiency. Upstairs, discover 4 spacious bedrooms, including 2 with ensuite baths, as well as a versatile game room. Outside, the Extended Covered Rear Patio provides a perfect space to relax and enjoy the fenced yard of your interior homesite, all illuminated beautifully by uplights. Complete with an 8' Front Door for a grand entry, this home is a must-see. Contact Bloomfield at Hampton Park today!