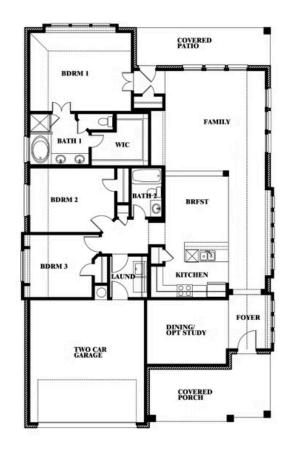

#### **HAMPTON PARK**

3205 ROSEWOOD DRIVE, GLENN HEIGHTS, TX 75154

**HOMES FROM** 

\$374,990

**1,840** SOUARE FEET

BEDROOMS

2.0
BATHROOMS

2.5
CAR GARAGE

## **HAMPTON PARK**

3205 ROSEWOOD DRIVE, GLENN HEIGHTS, TX 75154

Dogwood

This brochure is for general informational purposes and is to be used as a guide only. Changes may be made during the development process and floorplans, dimensions, fixtures, fittings, finishes and specifications are subject to change without notice. Window placement, balcony configuration, wardrobe sizes and living areas may vary slightly within each plan type. EQUAL HOUSING OPPORTUNITY