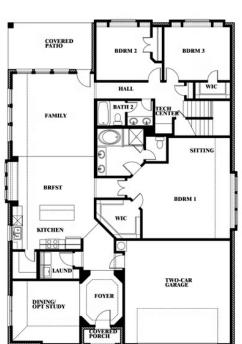

# **Hawthorne II**

CLASSIC SERIES

#### **HAMPTON PARK**

3205 ROSEWOOD DRIVE, GLENN HEIGHTS, TX 75154

**HOMES FROM** 

\$470,990

2,752 SOUARE FEET

# BEDROOMS 3.0
BATHROOMS

2.5
CAR GARAGE