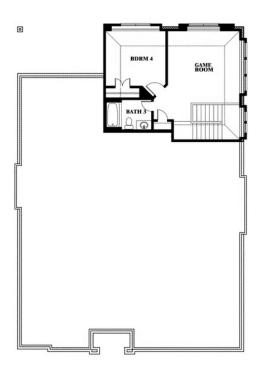

The Classic Series Hawthorne II floor plan is a two-story home with four bedrooms and three bathrooms. Features of this plan include a covered porch, formal dining, large family room, study, open kitchen with custom cabinets and island, a bedroom suite with walk-in closet and garden tub, and an upstairs game room. Contact us or visit our model home for more information about building this plan.