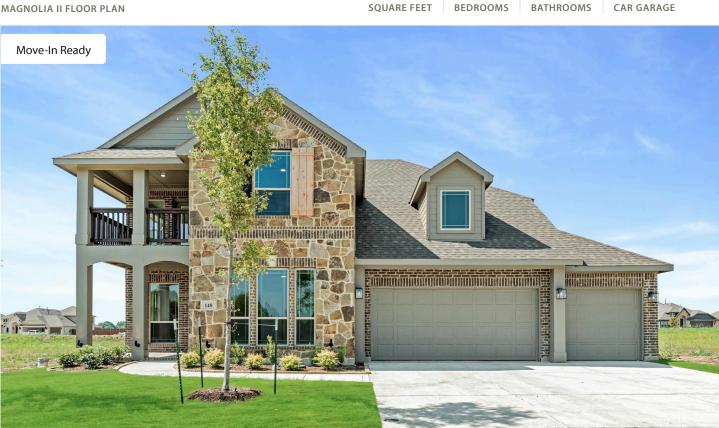

## **HAMPTON PARK**

PRICED AT

3430

<sup>\$653,332</sup> \$548,990

Rates as low as 2.75%, 3% Seller Credit, PLUS \$10K Buyer Bonus (use towards Rate, Closing Cost, or Upgrade Options)! Experience luxury living with Bloomfield's Magnolia II, an exquisite and practical two-story home perfect for modern families. This captivating residence offers 4 bedrooms, 3.5 baths, and a 3-car garage. Deluxe Kitchen features a 5-burner cooktop, Double Ovens, pendant lighting over the island, Granite countertops in both the Kitchen and Bathrooms, and stylish DECO Kitchen Backsplash. The Family Room is centered around a stunning Stone-to-Ceiling Fireplace with a cedar mantel, a raised hearth, and gas logs for added warmth. The home also includes a sophisticated Study with Glass French Doors, a Formal Dining room, an upstairs Game Room, and a Media Room. Rich Wood floors grace common areas, while Ceramic Tile adorns Utility and Bathrooms. The second floor comes with 2 additional full baths, one of which is ensuite. The striking brick and stone facade is enhanced by uplights along the front elevation, a bricked front porch, an impressive 8' front door, an Extended Covered Patio with a gas stub, and a practical Mud Room. Contact Hampton Park today!