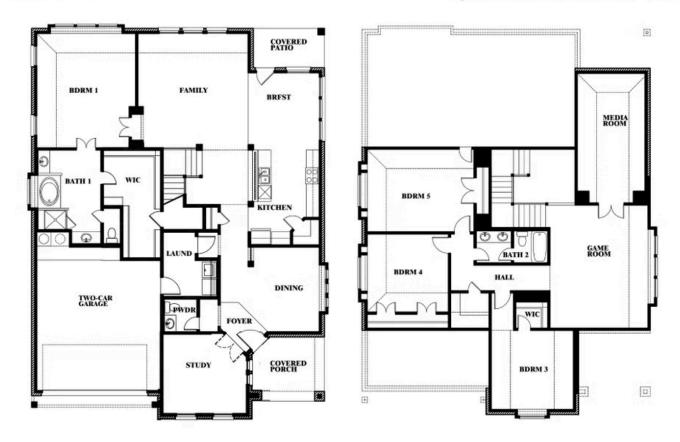

#### MAGNOLIA II FLOOR PLAN

MAGNOLIA II FLOOR PLAN WITH OPTIONAL MUD ROOM

#### Magnolia II Opt. Mud Room & Ext. Primary Closet

This brochure is for general informational purposes and is to be used as a guide only. Changes may be made during the development process and floorplans, dimensions, fixtures, fittings, finishes and specifications are subject to change without notice. Window placement, balcony configuration, wardrobe sizes and living areas may vary slightly within each plan type. EQUAL HOUSING OPPORTUNITY