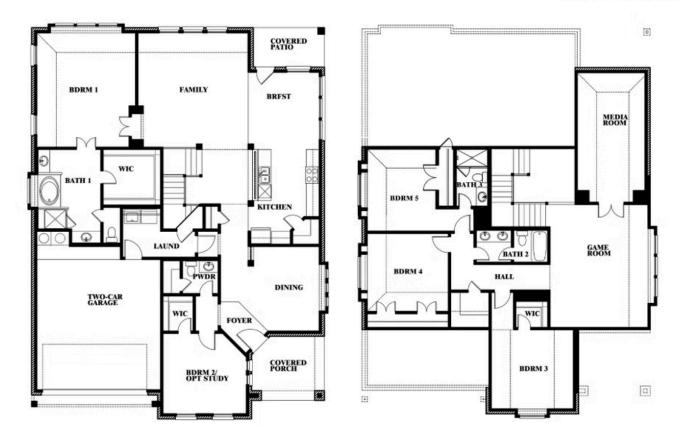

#### MAGNOLIA II FLOOR PLAN

#### **MAGNOLIA II FLOOR PLAN WITH OPTIONAL BATH 3**

# BLOOMFIELD HOMES

Magnolia II Opt. Bath 3 at Bed 5

This brochure is for general informational purposes and is to be used as a guide only. Changes may be made during the development process and floorplans, dimensions, fixtures, fittings, finishes and specifications are subject to change without notice. Window placement, balcony configuration, wardrobe sizes and living areas may vary slightly within each plan type. EQUAL HOUSING OPPORTUNITY