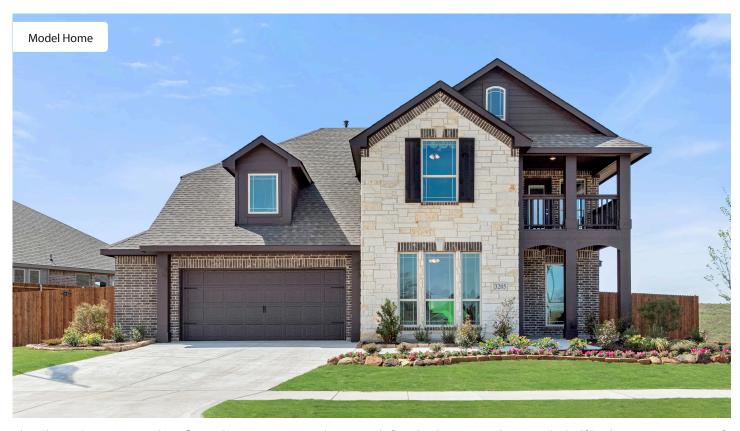

## 3205 Rosewood Drive

**GLENN HEIGHTS, TX 75154** 

**HAMPTON PARK** 

MAGNOLIA II FLOOR PLAN

**Sales Model** 

3430 SOUARE FEET

**4**BEDROOMS

**3.5** BATHROOMS

2.5
CAR GARAGE

The Classic Series Magnolia II floor plan is a two-story home with four bedrooms and two and a half bathrooms. Features of this plan include a covered porch, formal dining, large family room, study, open kitchen with custom cabinets and island, a bedroom suite with a walk-in closet and garden tub, and an upstairs game room and media room. Contact us or visit our model home for more information about building this plan.