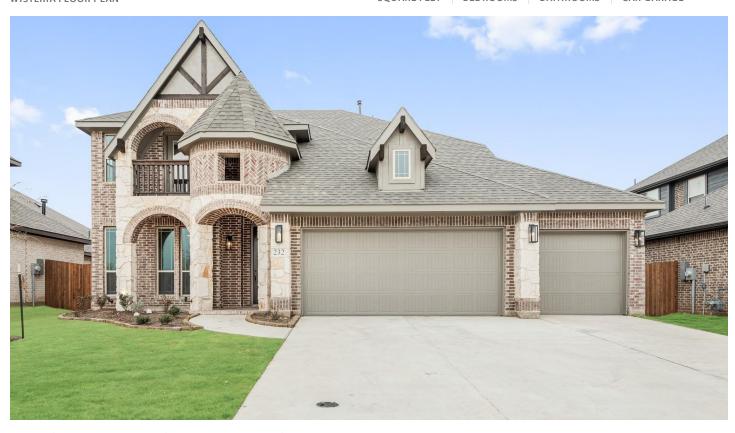

## 232 Rosewood Drive

GLENN HEIGHTS, TX 75154

HAMPTON PARK
WISTERIA FLOOR PLAN

PRICED AT \$610,453 \$510,990

3244 SOUARE FEET

4 BEDROOMS 3.5
BATHROOMS

CAR GARAGE

Ready for Move In! Bloomfield's Wisteria plan features a storybook stone & brick elevation with a Juliet balcony on a round turret and 3-car garage. Upgrades continue inside with handsome Wood Laminate floors in downstairs common areas, a Stone-to-ceiling Fireplace, and on-trend quartz surfaces throughout. Deluxe Kitchen at the heart of the home hosts double ovens, gas cooktop, pendant lights, DECO ceramic tile backsplash, wood vent hood, and extensive storage! Architectural moments throughout like arched cutouts & doorways make this home feel custom. 1st-floor Primary Suite looks out to the backyard; 3 more bdrms upstairs, including an In-Law Suite with Dual-Sink Bath and a WIC. Private access to Front Balcony from Bdrm 3! So many desirable features throughout like a Game Room flex space with a Wet Bar, upstairs Media, Separate Laundry, Glass French Doors at the Study, an Extended Covered Patio, and even a Custom 8' Front Door! Visit Bloomfield at Hampton Park to learn more.