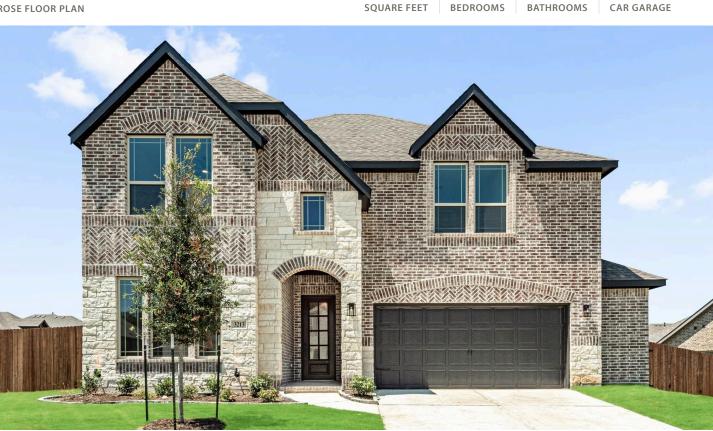

## 3213 Rosewood Drive

**GLENN HEIGHTS, TX 75154** 

**HAMPTON PARK** 

ROSE FLOOR PLAN

PRICED AT

3362

<sup>\$602,104</sup> \$549,990

5

Up to 6% towards Closing Costs or Rate Buydown on select homes PLUS Move-In Package! Bloomfield's Rose floor plan is an exceptional two-story home featuring 5 bedrooms and 4 bathrooms, perfect for modern living. Highlights include a welcoming covered porch, a bricked front porch, and uplights on the front elevation. The spacious Family Room centers around a stunning Stone-to-Ceiling Fireplace with a raised hearth, cedar mantel, and gas logs. Deluxe Kitchen boasts custom cabinets, a Double Oven, a 5-burner cooktop, pendant lights over the island, stylish DECO Kitchen Backsplash, and Granite countertops in the kitchen and powder bath. The home also comprised of a Study, an 8' front door, and a staircase with a horizontal railing. The Primary Suite offers an ensuite bathroom with a garden tub, a walk-in closet, and luxurious finishes. The upstairs game room adds additional living space, while Hickory wood flooring adorns common areas and ceramic tile floors are featured in utility and bathrooms. Situated on a desirable corner lot, this home is a mustsee. Contact Bloomfield or visit our model home in Hampton Park to learn more!