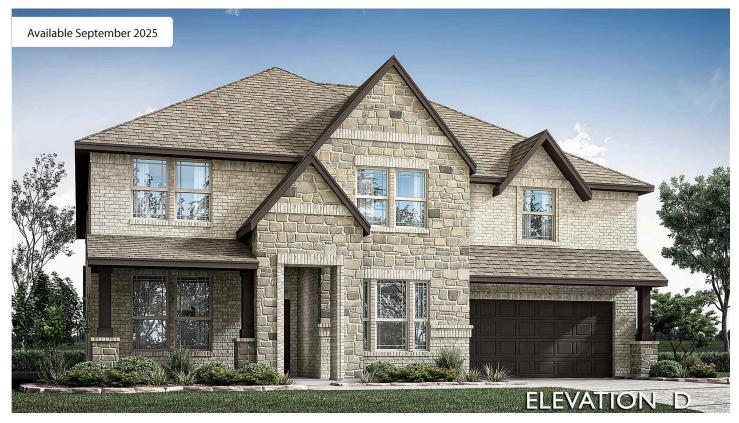

## 409 Atlas Cedar Drive

GLENN HEIGHTS, TX 75154
MAPLEWOOD

**BELLFLOWER IV FLOOR PLAN** 

PRICED AT \$697,837 \$635,000

4226

SOUARE FEET

BEDROOMS

4.5
BATHROOMS

2.5
CAR GARAGE

6% towards Closing Costs! Over 4,200 square feet between two floors with private living spaces, multiple bedroom suites, and modern amenities! Bloomfield's Bellflower IV floor plan features a traditional flow with an open formal dining room, private study enclosed by elegant glass doors, and a guest suite off the front entry. A soaring ceiling pinpoints the Family Room, where an overlook from the Game Room—with a cozy window seat—adds architectural interest, and large windows allow sunlight to flood in. We added a stunning Stone-to-Ceiling Fireplace with a gas starter for warmth and character, and lined the common areas with rich Laminate Wood floors for a cohesive, high-end look. The Deluxe Kitchen is a true centerpiece, appointed with pot and pan drawers, a wood vent hood, L3 Quartz countertops that continue through all baths, custom cabinetry, and a full suite of all-gas stainless steel appliances. You'll love the sophistication of the first-floor Primary Suite, where thoughtful design includes separate vanities, a large shower with a bench, and a massive closet with secondary access to the laundry room. Upstairs, the In-Law Suite offers its own haven of comfort and convenience. Storage is abundant—from the 2.5-car garage and huge walk-in pantry to extra closets throughout the home. The exterior is just as impressive with a brick and stone front elevation, enhanced by exterior lighting, stone-edged landscaping, full sod and irrigation, and privacy fencing—all set on a desirable interior lot. Energy efficiency is built in with a tankless water heater, and the amenity-filled Maplewood community offers a clubhouse, trails, playground, and more. Come see how Bloomfield does it—our model is open daily to help you!