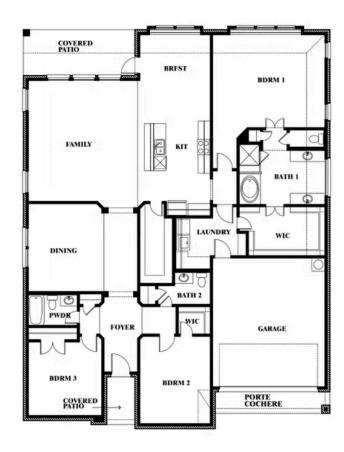

## **Caraway**

**CLASSIC SERIES** 

**MAPLEWOOD** 

1940 SILVERLEAF DRIVE, GLENN HEIGHTS, TX 75154

**HOMES FROM** 

\$449,990

**2,519** SOUARE FEET

BEDROOMS

## **MAPLEWOOD**

1940 SILVERLEAF DRIVE, GLENN HEIGHTS, TX 75154

This brochure is for general informational purposes and is to be used as a guide only. Changes may be made during the development process and floorplans, dimensions, fixtures, fittings, finishes and specifications are subject to change without notice. Window placement, balcony configuration, wardrobe sizes and living areas may vary slightly within each plan type. EQUAL HOUSING OPPORTUNITY