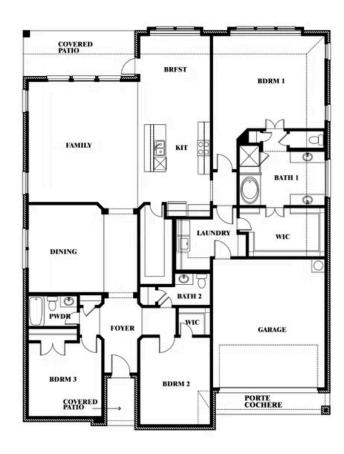

#### **MAPLEWOOD**

1940 SILVERLEAF DRIVE, GLENN HEIGHTS, TX 75154

**HOMES FROM** 

\$449,990

**2,519** SOUARE FEET

BEDROOMS

2.5
BATHROOMS

2.5
CAR GARAGE

## **MAPLEWOOD**

1940 SILVERLEAF DRIVE, GLENN HEIGHTS, TX 75154

This brochure is for general informational purposes and is to be used as a guide only. Changes may be made during the development process and floorplans, dimensions, fixtures, fittings, finishes and specifications are subject to change without notice. Window placement, balcony configuration, wardrobe sizes and living areas may vary slightly within each plan type. EQUAL HOUSING OPPORTUNITY