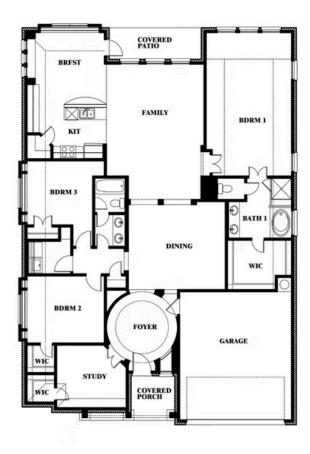

#### **MAPLEWOOD**

1940 SILVERLEAF DRIVE, GLENN HEIGHTS, TX 75154

**HOMES FROM** 

\$424,990

**2,313** SOUARE FEET

BEDROOMS

2.0
BATHROOMS

2.5
CAR GARAGE

### **MAPLEWOOD**

1940 SILVERLEAF DRIVE, GLENN HEIGHTS, TX 75154