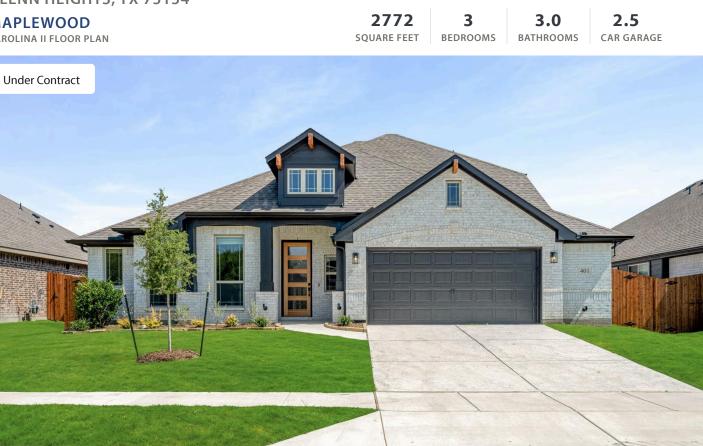

## MAPLEWOOD

CAROLINA II FLOOR PLAN

PRICED AT

\$514,355 **\$475,000** 

6% towards Closing Costs! Our loved Carolina II plan offers 4 bedrooms and 2 baths on the first floor, along with a spacious second floor featuring a roomy Game Room and Bath 3. This home's timeless design includes a rotunda foyer, large windows that fill rooms with natural light, a Media Room in lieu of Formal Dining, and an open-concept Family Room enhanced by painted cabinetry and all gas stainless steel appliances. Beautiful Laminate Wood floors extend throughout the home, complementing the Level 5 Quartz kitchen countertops and elegant Quartz and Granite surfaces found throughout. The adjacent Breakfast Nook includes a convenient buffet for easy dining, while blinds and gutters add everyday functionality. Additional highlights include an 8' front door with exterior lighting for added curb appeal, a 2.5-car garage, a tankless water heater, and an all-brick façade that underscores the home's lasting beauty. Nestled in an amenity-filled community, this home blends comfort, style, and convenience---call Bloomfield at Maplewood in Glenn Heights today to learn more about making this dream home yours!