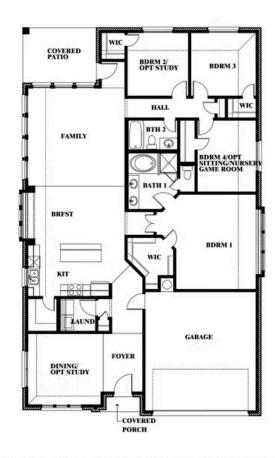

## **MAPLEWOOD**

1940 SILVERLEAF DRIVE, GLENN HEIGHTS, TX 75154

**HOMES FROM** 

\$404,990

2,038 SOUARE FEET

BEDROOMS

2.0
BATHROOMS

2.5
CAR GARAGE

## **MAPLEWOOD**

1940 SILVERLEAF DRIVE, GLENN HEIGHTS, TX 75154

Cypress

This brochure is for general informational purposes and is to be used as a guide only. Changes may be made during the development process and floorplans, dimensions, fixtures, fittings, finishes and specifications are subject to change without notice. Window placement, balcony configuration, wardrobe sizes and living areas may vary slightly within each plan type. EQUAL HOUSING OPPORTUNITY