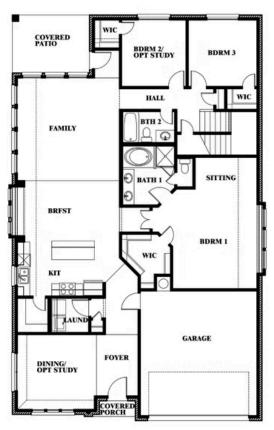

# **Cypress II**

**CLASSIC SERIES** 

**MAPLEWOOD** 

1940 SILVERLEAF DRIVE, GLENN HEIGHTS, TX 75154

**HOMES FROM** 

\$443,990

**2,454** SOUARE FEET

# BEDROOMS 3.0 BATHROOMS

2.5
CAR GARAGE

Cypress II