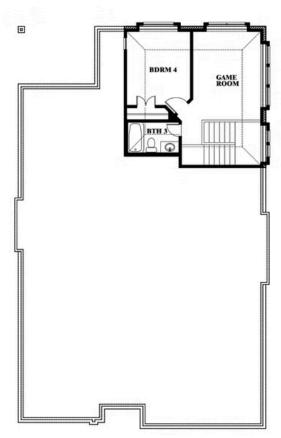

# **Cypress II**

**CLASSIC SERIES** 

**MAPLEWOOD** 

1940 SILVERLEAF DRIVE, GLENN HEIGHTS, TX 75154

**HOMES FROM** 

\$443,990

**2,454** SOUARE FEET

# BEDROOMS 3.0 BATHROOMS

2.5
CAR GARAGE

Cypress II