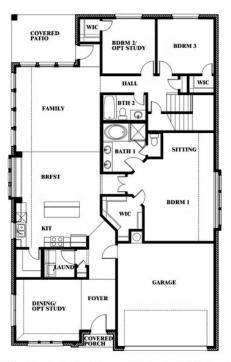

#### **MAPLEWOOD**

1940 SILVERLEAF DRIVE, GLENN HEIGHTS, TX 75154

**HOMES FROM** 

\$448,990

**2,454** SOUARE FEET

# BEDROOMS 3.0
BATHROOMS

2

CAR GARAGE

### **MAPLEWOOD**

1940 SILVERLEAF DRIVE, GLENN HEIGHTS, TX 75154