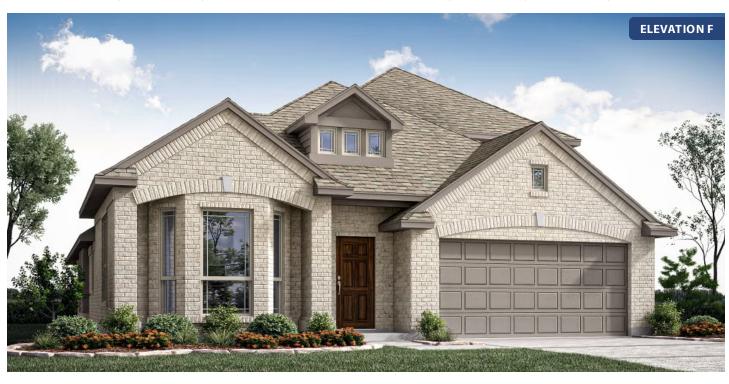

# **Cypress II**

CLASSIC SERIES

#### **MAPLEWOOD**

1940 SILVERLEAF DRIVE, GLENN HEIGHTS, TX 75154

**HOMES FROM** 

\$448,990

**2,454** SOUARE FEET

# BEDROOMS 3.0
BATHROOMS

2

CAR GARAGE