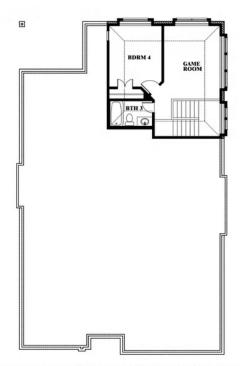

#### **MAPLEWOOD**

1940 SILVERLEAF DRIVE, GLENN HEIGHTS, TX 75154

**HOMES FROM** 

\$448,990

**2,454** SOUARE FEET

# BEDROOMS 3.0
BATHROOMS

2

CAR GARAGE

### **MAPLEWOOD**

1940 SILVERLEAF DRIVE, GLENN HEIGHTS, TX 75154