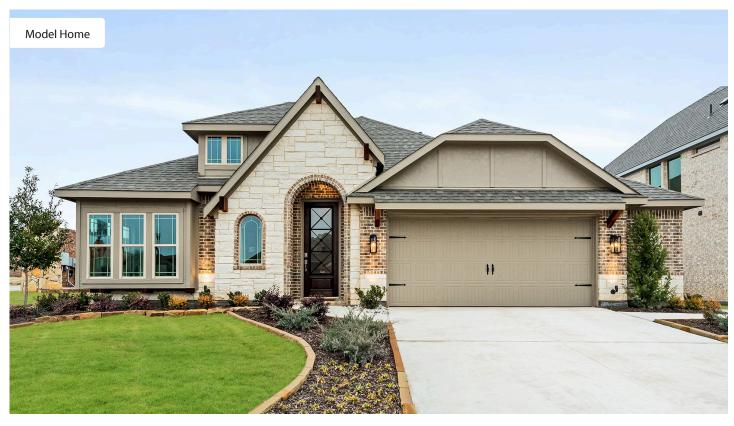

# 1940 Silverleaf Drive

**GLENN HEIGHTS, TX 75154** 

**MAPLEWOOD** 

CYPRESS II FLOOR PLAN

**Sales Model** 

2459 SOUARE FEET

**4**BEDROOMS

3.0 BATHROOMS

2.5
CAR GARAGE

The Classic Series Cypress II floor plan is a two-story home with 4 bedrooms and 3 bathrooms. Features of this plan include a covered porch, formal dining or study, a large family room, an open kitchen with custom cabinets and island, a primary suite with walk-in closet and garden tub, and an upstairs game room. Contact us or visit our model home for more information about building this plan.