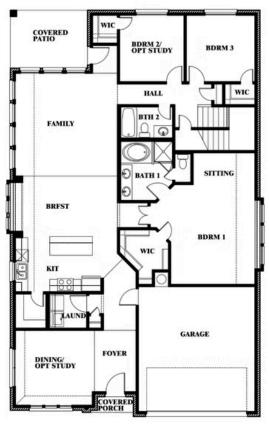

2.5
CAR GARAGE

The Classic Series Cypress II floor plan is a two-story home with 4 bedrooms and 3 bathrooms. Features of this plan include a covered porch, formal dining or study, a large family room, an open kitchen with custom cabinets and island, a primary suite with walk-in closet and garden tub, and an upstairs game room. Contact us or visit our model home for more information about building this plan.