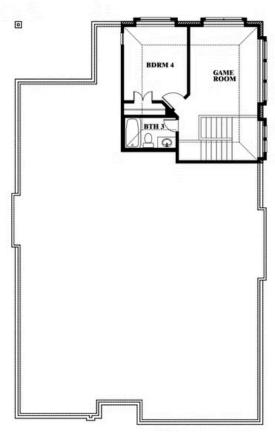

2.5
CAR GARAGE

The Classic Series Cypress II floor plan is a two-story home with 4 bedrooms and 3 bathrooms. Features of this plan include a covered porch, formal dining or study, a large family room, an open kitchen with custom cabinets and island, a primary suite with walk-in closet and garden tub, and an upstairs game room. Contact us or visit our model home for more information about building this plan.