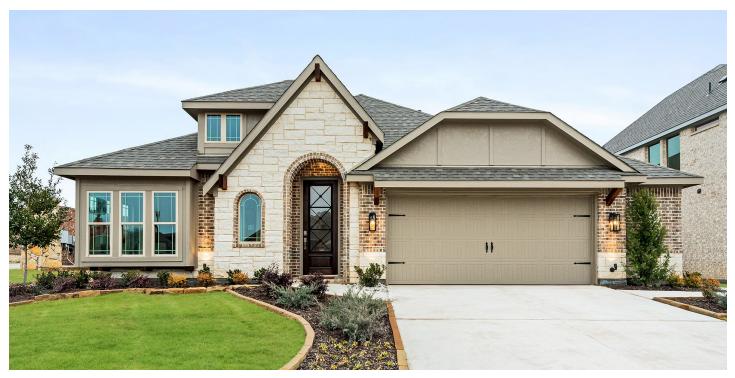

## **GLENN HEIGHTS, TX 75154**

MAPLEWOOD

CYPRESS II FLOOR PLAN

2459

SOUARE FEET

The Classic Series Cypress II floor plan is a two-story home with four bedrooms and three bathrooms. Features of this plan include a covered porch, formal dining or study, large family room, open kitchen with custom cabinets and island, a bedroom suite with walk-in closet and garden tub, and an upstairs game room. Contact us or visit our model home for more information about building this plan.