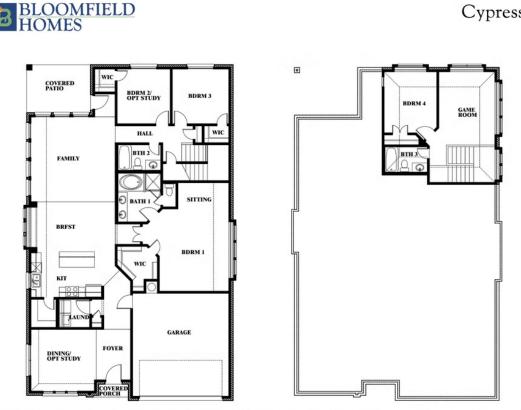

## **GLENN HEIGHTS, TX 75154**

MAPLEWOOD

CYPRESS II FLOOR PLAN

2459

SOUARE FEET

The Classic Series Cypress II floor plan is a two-story home with four bedrooms and three bathrooms. Features of this plan include a covered porch, formal dining or study, large family room, open kitchen with custom cabinets and island, a bedroom suite with walk-in closet and garden tub, and an upstairs game room. Contact us or visit our model home for more information about building this plan.

## 1940 Silverleaf Drive

**GLENN HEIGHTS, TX 75154** 

**COMMUNITY SALES MANAGER Carson Galloway** 

CELL: (682) 318-4050 SALES OFFICE: (817) 453-1050 **CYPRESS II FLOOR PLAN** 

Cypress II

This brochure is for general informational purposes and is to be used as a guide only. Changes may be made during the development process and floorplans, dimensions, fixtures, fittings, finishes and specifications are subject to change without notice. Window placement, balcony configuration, wardrobe sizes and living areas may vary slightly within each plan type. EQUAL HOUSING OPPORTUNITY