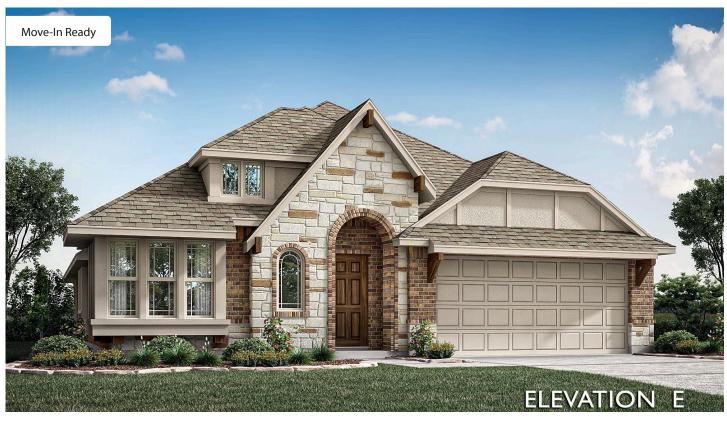

## **402 Atlas Cedar Drive**

**GLENN HEIGHTS, TX 75154** 

**MAPLEWOOD** 

CYPRESS FLOOR PLAN

PRICED AT \$451,029 \$435,000

2043 SOUARE FEET

# BEDROOMS 2.0
BATHROOMS

2.5
CAR GARAGE

6% towards Closing Costs! Step into the welcoming embrace of Bloomfield's Cypress, an enticing single-story home featuring 4 bedrooms and 2 baths on an oversized interior lot with a picturesque park view and a large backyard just steps from the community gym, clubhouse, and basketball court. Showcasing a timeless brick and stone facade, this thoughtfully designed layout begins at the 8' front door and opens into a private study enclosed by elegant glass French doors, ideal for working from home in style. The kitchen shines with upgraded granite countertops and all-gas stainless steel appliances, while the built-in buffet and custom cabinetry elevate both form and function. Enhanced by upgraded flooring throughout the home, the open living areas include a charming window seat in the Family Room and a walk-in pantry that blends utility with sophistication. The Primary Suite comfortably fits a king-sized bed and features a tall walk-in closet, with an ensuite bath that includes a separate shower, dual sinks, and upgraded surfaces throughout. A dedicated laundry room, 2.5-car garage for extra storage or workspace, and a tankless water heater round out the home's practical appeal. Exterior lighting highlights the beautiful architecture, while the covered patio invites you to relax in this amenity-filled community where lifestyle and comfort meet. Visit Bloomfield at Maplewood!