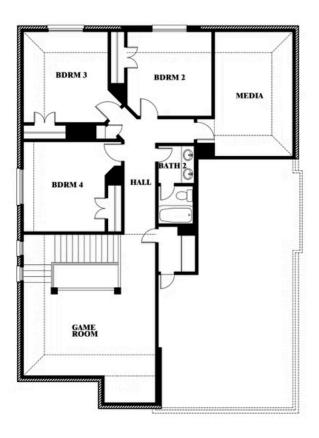

### **MAPLEWOOD**

1940 SILVERLEAF DRIVE, GLENN HEIGHTS, TX 75154

Dewberry II Opt. Bath 3

This brochure is for general informational purposes and is to be used as a guide only. Changes may be made during the development process and floorplans, dimensions, fixtures, fittings, finishes and specifications are subject to change without notice. Window placement, balcony configuration, wardrobe sizes and living areas may vary slightly within each plan type. EQUAL HOUSING OPPORTUNITY

**Dewberry II** 