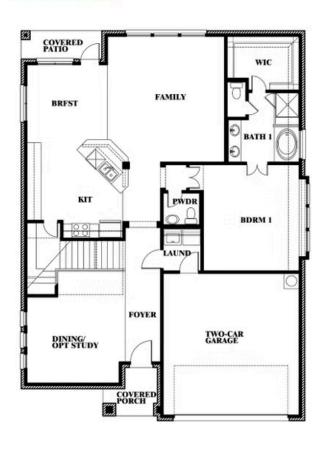

## Dewberry II MAPLEWOOD 1940 SILVERLEAF DRIV

1940 SILVERLEAF DRIVE, GLENN HEIGHTS, TX 75154

### Dewberry II

This brochure is for general informational purposes and is to be used as a guide only. Changes may be made during the development process and floorplans, dimensions, fixtures, fittings, finishes and specifications are subject to change without notice. Window placement, balcony configuration, wardrobe sizes and living areas may vary slightly within each plan type. EQUAL HOUSING OPPORTUNITY