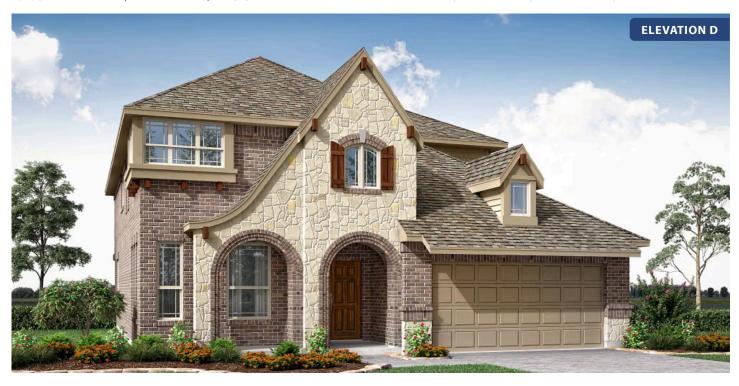

# **Dewberry II**

CLASSIC SERIES

**MAPLEWOOD** 

1940 SILVERLEAF DRIVE, GLENN HEIGHTS, TX 75154

**HOMES FROM** 

\$478,990

3,026 SOUARE FEET

BEDROOMS

2.5
BATHROOMS

2.5
CAR GARAGE