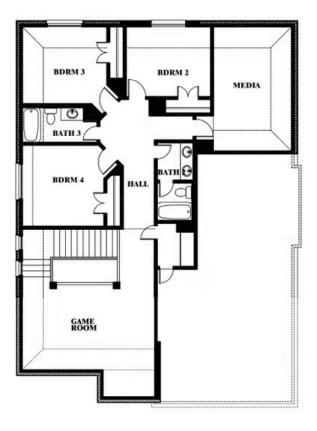

**Dewberry II** 

### **MAPLEWOOD**

1940 SILVERLEAF DRIVE, GLENN HEIGHTS, TX 75154

Dewberry II Opt. Bath 3

This brochure is for general informational purposes and is to be used as a guide only. Changes may be made during the development process and floorplans, dimensions, fixtures, fittings, finishes and specifications are subject to change without notice. Window placement, balcony configuration, wardrobe sizes and living areas may vary slightly within each plan type. EQUAL HOUSING OPPORTUNITY