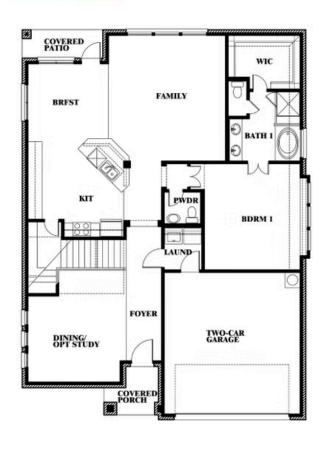

### **COMMUNITY SALES MANAGER**

Matt Conedera

CELL: (682) 318-4026 SALES OFFICE: (817) 453-1050

### **MAPLEWOOD**

1940 SILVERLEAF DRIVE, GLENN HEIGHTS, TX 75154

Dewberry II Opt. Bath 3 Ensuite

This brochure is for general informational purposes and is to be used as a guide only. Changes may be made during the development process and floor plans, dimensions, fixtures, fittings, finishes and specifications are subject to change without notice. Window placement, balcony configuration, wardrobe sizes and living areas may vary slightly within each plan type. EQUAL HOUSING OPPORTUNITY.