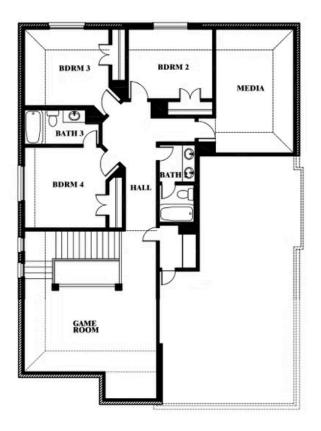

**Dewberry II** 

### **MAPLEWOOD**

1940 SILVERLEAF DRIVE, GLENN HEIGHTS, TX 75154

Dewberry II Opt. Bath 3 Ensuite

This brochure is for general informational purposes and is to be used as a guide only. Changes may be made during the development process and floor plans, dimensions, fixtures, fittings, finishes and specifications are subject to change without notice. Window placement, balcony configuration, wardrobe sizes and living areas may vary slightly within each plan type. EQUAL HOUSING OPPORTUNITY.