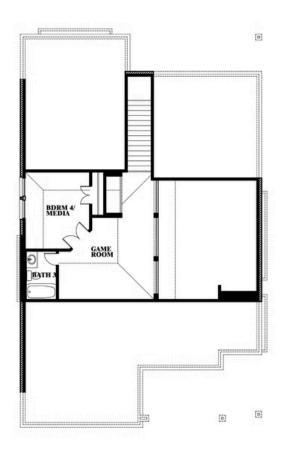

# **Dogwood III**

CLASSIC SERIES

**MAPLEWOOD** 

1940 SILVERLEAF DRIVE, GLENN HEIGHTS, TX 75154

**HOMES FROM** 

\$438,990

2,333
SOUARE FEET

# BEDROOMS 3.0 BATHROOMS

2.5
CAR GARAGE

**Dogwood III** 

## Dogwood III

This brochure is for general informational purposes and is to be used as a guide only. Changes may be made during the development process and floorplans, dimensions, fixtures, fittings, finishes and specifications are subject to change without notice. Window placement, balcony configuration, wardrobe sizes and living areas may vary slightly within each plan type. EQUAL HOUSING OPPORTUNITY