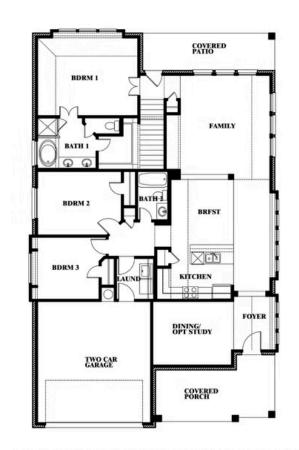

# **Dogwood III**

CLASSIC SERIES

**MAPLEWOOD** 

1940 SILVERLEAF DRIVE, GLENN HEIGHTS, TX 75154

**HOMES FROM** 

\$438,990

2,333
SOUARE FEET

# BEDROOMS 3.0 BATHROOMS

2.5
CAR GARAGE

**Dogwood III** 

## Dogwood III

This brochure is for general informational purposes and is to be used as a guide only. Changes may be made during the development process and floorplans, dimensions, fixtures, fittings, finishes and specifications are subject to change without notice. Window placement, balcony configuration, wardrobe sizes and living areas may vary slightly within each plan type. EQUAL HOUSING OPPORTUNITY