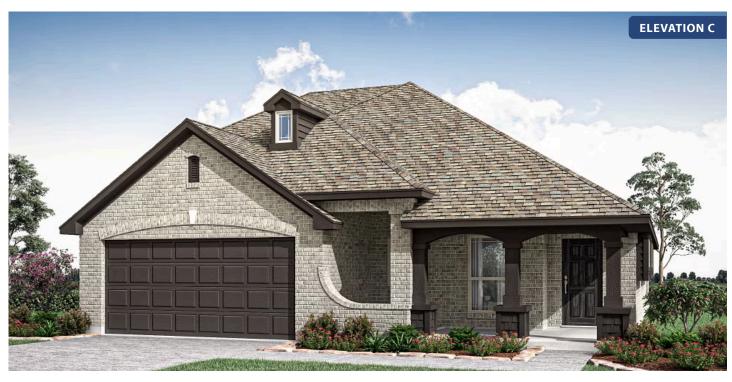

# **Dogwood III**

CLASSIC SERIES

**MAPLEWOOD** 

1940 SILVERLEAF DRIVE, GLENN HEIGHTS, TX 75154

**HOMES FROM** 

\$438,990

2,333
SOUARE FEET

# BEDROOMS 3.0 BATHROOMS

2.5
CAR GARAGE

**Dogwood III** 