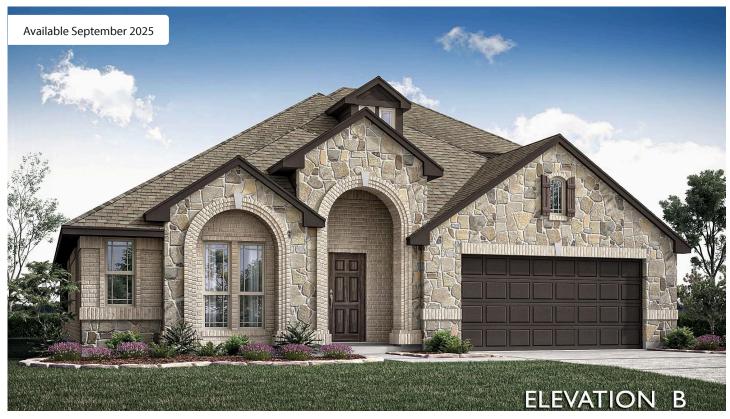

## **404 Atlas Cedar Drive**

GLENN HEIGHTS, TX 75154

**MAPLEWOOD** 

HAWTHORNE II FLOOR PLAN

PRICED AT \$521,705 \$485,000

2759 SOUARE FEET

# BEDROOMS 3.0 BATHROOMS

2.5
CAR GARAGE

6% towards Closing Costs! Bloomfield's Hawthorne II presents a 1.5-story masterpiece with an elegant stone front exterior and a spacious, airy interior on a desirable interior lot, filled with fantastic upgrades and thoughtful design. Step through the impressive 8' Iron and Glass Front Door into an artful octagonal entry, where rich Laminate Wood floors and French Glass Doors introduce a perfect work-from-home Study. The breathtaking common space showcases vaulted ceilings and a raised ceiling detail in both the Deluxe Kitchen and Breakfast Nook, elevating the open-concept layout. Culinary enthusiasts will love the Deluxe Kitchen, complete with pot and pan drawers, a wood vent hood, exotic Granite counters, custom cabinetry, a Double Oven, and all-gas stainless steel appliances, plus a buffet and spacious walk-in pantry that enhance both form and function. The Primary Suite offers a luxurious sitting area and serene ambiance, while the upstairs retreat includes a fourth bedroom, full bath, and Game Room, perfect for private relaxation or entertaining. This home also includes a 2.5-car garage for added storage, blinds throughout, and energy-efficient touches like a tankless water heater. Located in the vibrant Maplewood community, residents also enjoy access to resort-style amenities including a clubhouse, scenic trails, a playground, and more. Visit Bloomfield at Maplewood today to discover where elegant design meets everyday comfort.