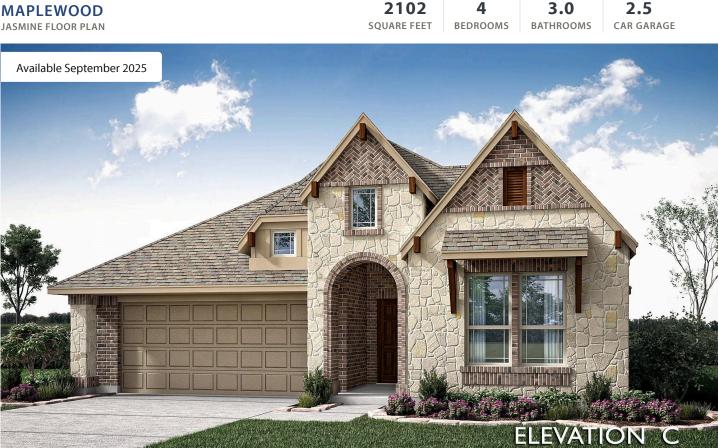

## MAPLEWOOD

PRICED AT

<sup>\$460,208</sup> \$440,000

6% towards Closing Costs! Be the first to own this stunning Bloomfield Homes Jasmine plan—a thoughtfully designed single-story layout offering 4 bedrooms, 3 full baths, and exceptional design features throughout. With its exterior showcasing stone and brick masonry, 8' upgraded front door, and 2.5-car garage, this home has bold curb appeal and practicality in equal measure. Inside, the open-concept living space welcomes you with laminate wood flooring throughout and a modern Deluxe Kitchen equipped with upgraded painted cabinets, upgraded backsplash, built-in gas appliances, and granite countertops. The kitchen seamlessly connects to the spacious Family Room and breakfast nook, making everyday meals or entertaining a breeze. Tucked away at the back of the home, the Primary Suite features a spa-like bath with large-format body tile, a soaking tub, separate shower with seat, and oversized walk-in closet. The 3 secondary bedrooms are positioned in their own private hallway with adjacent full baths for convenience. Bath 3 is located off the hall near Bedroom 4, perfect for guests or multigenerational living. Additional highlights include: covered patio, tankless water heater, and interior lot placement in a resort-style community. Smart upgrades like a mud bench, storage pantry, and 2.5-car garage offer both function and flexibility. With designer touches and Bloomfield quality, this home is ready for move-in schedule your visit today and see what makes the Jasmine so special!