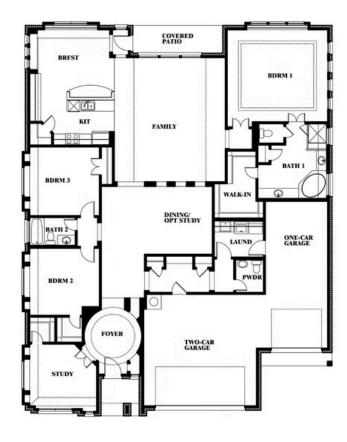

# **Primrose FE**

**CLASSIC SERIES** 

**MAPLEWOOD** 

1940 SILVERLEAF DRIVE, GLENN HEIGHTS, TX 75154

**HOMES FROM** 

\$489,990

2,775 SOUARE FEET

**3** BEDROOMS

2.5
BATHROOMS

3

CAR GARAGE

**Primrose FE** 