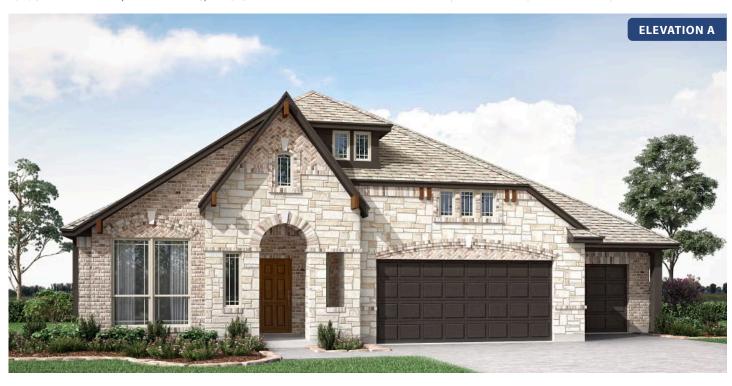

# **Primrose FE**

**CLASSIC SERIES** 

**MAPLEWOOD** 

1940 SILVERLEAF DRIVE, GLENN HEIGHTS, TX 75154

**HOMES FROM** 

\$489,990

2,775 SOUARE FEET

**3** BEDROOMS

2.5
BATHROOMS

3

CAR GARAGE

**Primrose FE** 