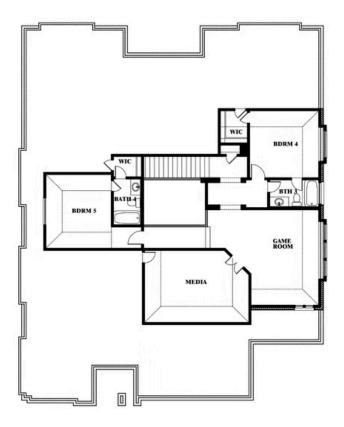

# **Primrose FE VI**

**CLASSIC SERIES** 

**MAPLEWOOD** 

1940 SILVERLEAF DRIVE, GLENN HEIGHTS, TX 75154

**HOMES FROM** 

\$582,990

4,065

5

### **MAPLEWOOD**

1940 SILVERLEAF DRIVE, GLENN HEIGHTS, TX 75154