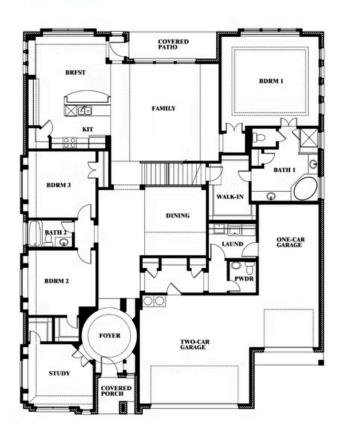

# **Primrose FE VI**

**CLASSIC SERIES** 

**MAPLEWOOD** 

1940 SILVERLEAF DRIVE, GLENN HEIGHTS, TX 75154

**HOMES FROM** 

\$582,990

4,065

5

4.5

3

SOUARE FEET BEDROOMS **BATHROOMS** CAR GARAGE

### **MAPLEWOOD**

1940 SILVERLEAF DRIVE, GLENN HEIGHTS, TX 75154