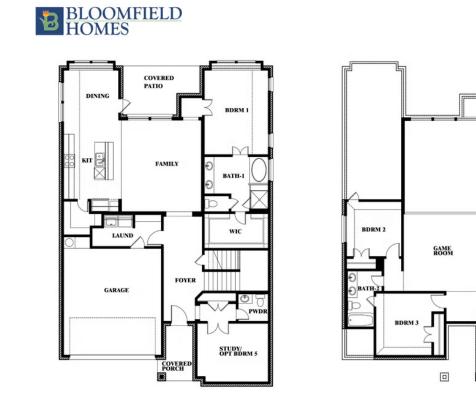

## **1942 Silverleaf Drive**

**GLENN HEIGHTS, TX 75154** 

2849 2.5 3.5 MAPLEWOOD VIOLET IV FLOOR PLAN SOUARE FEET BEDROOMS BATHROOMS CAR GARAGE 11

The Classic Series Violet IV floor plan is a two-story home with four bedrooms and three and a half bathrooms. Features of this plan include a formal dining room, covered porch, large family room, study, open kitchen with custom cabinets and island, primary suite with an ensuite bathroom with walk-in closet and garden tub, an upstairs game room, and media room. Contact us or visit our model home for more information about building this plan.

## 1942 Silverleaf Drive

**GLENN HEIGHTS, TX 75154** 

COMMUNITY SALES MANAGER Carson Galloway CELL: (682) 318-4050 SALES OFFICE: (817) 453-1050 VIOLET IV FLOOR PLAN VIOLET IV FLOOR PLAN

Violet IV

MEDIA

BATH-3