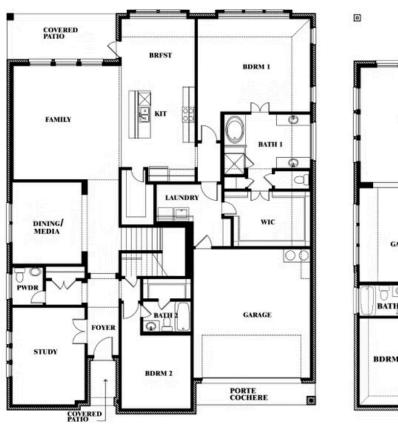

**Bellflower IV** 

#### **COYOTE CROSSING**

12524 YELLOWSTONE STREET, GODLEY, TX 76044

Bellflower IV Opt. Bed 5 at Media

This brochure is for general informational purposes and is to be used as a guide only. Changes may be made during the development process and floorplans, dimensions, fixtures, fittings, finishes and specifications are subject to change without notice. Window placement, balcony configuration, wardrobe sizes and living areas may vary slightly within each plan type. EQUAL HOUSING OPPORTUNITY