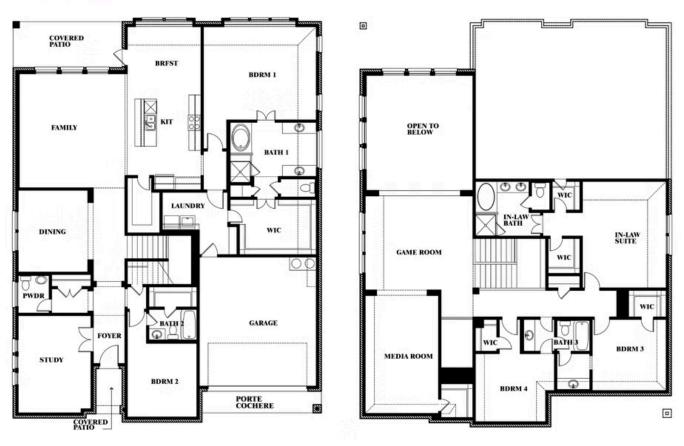

# **Bellflower IV**

CLASSIC SERIES

**COYOTE CROSSING** 

12524 YELLOWSTONE STREET, GODLEY, TX 76044

**HOMES FROM** 

\$624,990

4,226 SOUARE FEET

5 BEDROOMS

## Bellflower IV

#### **COYOTE CROSSING**

12524 YELLOWSTONE STREET, GODLEY, TX 76044

### Bellflower IV

This brochure is for general informational purposes and is to be used as a guide only. Changes may be made during the development process and floorplans, dimensions, fixtures, fittings, finishes and specifications are subject to change without notice. Window placement, balcony configuration, wardrobe sizes and living areas may vary slightly within each plan type. EQUAL HOUSING OPPORTUNITY