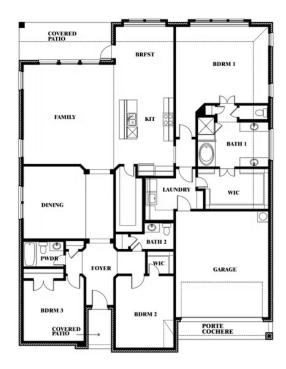

## **COYOTE CROSSING**

12524 YELLOWSTONE STREET, GODLEY, TX 76044

**HOMES FROM** 

\$485,990

**2,519** SOUARE FEET

BEDROOMS

2.5
BATHROOMS

**2** CAR GARAGE

## **COYOTE CROSSING**

12524 YELLOWSTONE STREET, GODLEY, TX 76044

Caraway

This brochure is for general informational purposes and is to be used as a guide only. Changes may be made during the development process and floorplans, dimensions, fixtures, fittings, finishes and specifications are subject to change without notice. Window placement, balcony configuration, wardrobe sizes and living areas may vary slightly within each plan type. EQUAL HOUSING OPPORTUNITY