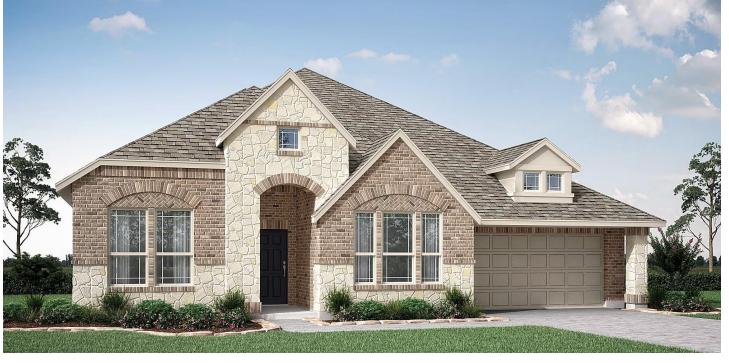

## <sup>\$555,663</sup> \$499,990

**PRICED AT** 

GODLEY, TX 76044 COYOTE CROSSING CARAWAY FLOOR PLAN

March close available on this new single-story from Bloomfield Homes! Don't let the square footage fool you, this home checks off all the boxes. Large fenced backyard, fully soded & over a half-acre! The home itself offers a transitional, openconcept layout featuring extensive laminate wood floors & large windows. Your dream Primary Suite awaits you... separate vanities, separate tub & shower, and the walk-in closet has secondary-access straight to the laundry room! On the opposite half of the home is a Junior Suite, another spacious bedroom (with full hallway bath), and a Media Room. Deluxe Kitchen designed for all culinary needs with a huge island, walk-in pantry, and SS appliances. Granite & Quartz countertops throughout the home, mud bench in the laundry, Covered Rear Patio, custom 8' front door, sprinkler system, and fresh landscaping complete this home top to bottom so you can move in with peace of mind. Stop by Bloomfield at Coyote Crossing to see the beauty of these huge homesites for yourself!