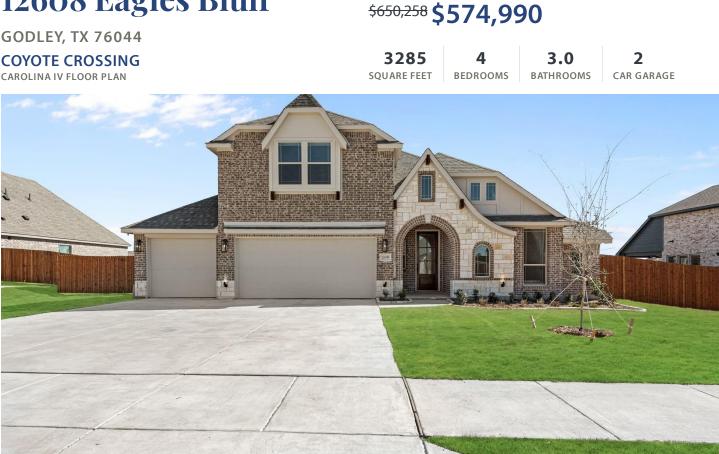

## **12608 Eagles Bluff**

**COMMUNITY SALES MANAGER** 

Amanda Sheehan

CELL: (682) 304-2935 SALES OFFICE: (817) 297-3914

**GODLEY, TX 76044** COYOTE CROSSING

**PRICED AT** 

Stunning two-story situated on a half-acre homesite with an architecturally pleasing stone and brick exterior, multiple downstairs bedrooms, and a gourmet kitchen with built-in SS appliances! Premium finishes selected such as Laminate Wood Tile floors, Painted Cabinets, and a Stacked Stone Fireplace with a raised hearth! Upstairs hosts a huge Game Room with a desk workspace, Media Room, full bath, and huge Bed 4. This home has more space to entertain downstairs in the Formal Dining, outside on the Extended Covered Patio, or in the comfortable open-concept Family Room. Enjoy a luxury kitchen of quartz countertops, glass pantry door, wood vent hood, and under cabinet lighting. Lots of storage! Walk-in pantry, buffet at the Brkfst Nook, large closets, separate laundry, and multiple shelf built-ins. Primary Suite is an over 300 sq ft retreat holding a sitting area, soaking tub and separate shower w seat! Visit Bloomfield at Coyote Crossing today to learn more & check out the awesome lots.