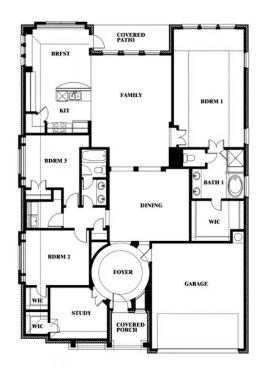

## Carolina

CLASSIC SERIES

**COYOTE CROSSING** 

12524 YELLOWSTONE STREET, GODLEY, TX 76044

**HOMES FROM** 

\$472,990

**2,313** SOUARE FEET

BEDROOMS

2.0
BATHROOMS

2

CAR GARAGE

**Carolina** 