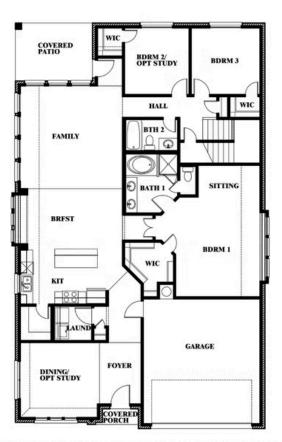

#### **COYOTE CROSSING**

**HOMES FROM** 

\$483,990

2,454

3.0

2

BEDROOMS BATHROOMS **SOUARE FEET** CAR GARAGE 12524 YELLOWSTONE STREET, GODLEY, TX 76044

Cypress II