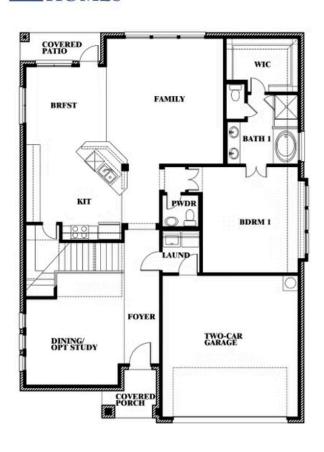

**Dewberry II** 

## **COYOTE CROSSING**

12524 YELLOWSTONE STREET, GODLEY, TX 76044

Dewberry II Opt. Bath 3

This brochure is for general informational purposes and is to be used as a guide only. Changes may be made during the development process and floorplans, dimensions, fixtures, fittings, finishes and specifications are subject to change without notice. Window placement, balcony configuration, wardrobe sizes and living areas may vary slightly within each plan type. EQUAL HOUSING OPPORTUNITY