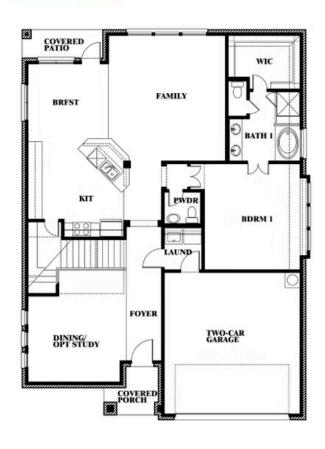

## **COYOTE CROSSING**

12524 YELLOWSTONE STREET, GODLEY, TX 76044

This brochure is for general informational purposes and is to be used as a guide only. Changes may be made during the development process and floor plans, dimensions, fixtures, fittings, finishes and specifications are subject to change without notice. Window placement, balcony configuration, wardrobe sizes and living areas may vary slightly within each plan type. EQUAL HOUSING OPPORTUNITY.