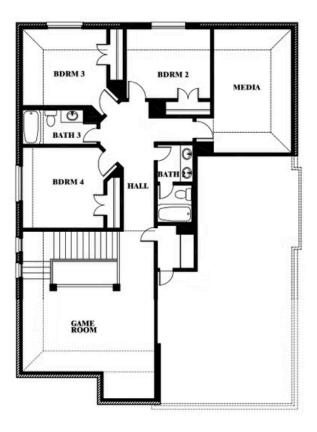

# **Dewberry II**

CLASSIC SERIES

#### **COYOTE CROSSING**

12524 YELLOWSTONE STREET, GODLEY, TX 76044

**HOMES FROM** 

\$519,990

3,026 SOUARE FEET

BEDROOMS

2.5 BATHROOMS 2

**Dewberry II** 

## **COYOTE CROSSING**

12524 YELLOWSTONE STREET, GODLEY, TX 76044

This brochure is for general informational purposes and is to be used as a guide only. Changes may be made during the development process and floorplans, dimensions, fixtures, fittings, finishes and specifications are subject to change without notice. Window placement, balcony configuration, wardrobe sizes and living areas may vary slightly within each plan type. EQUAL HOUSING OPPORTUNITY