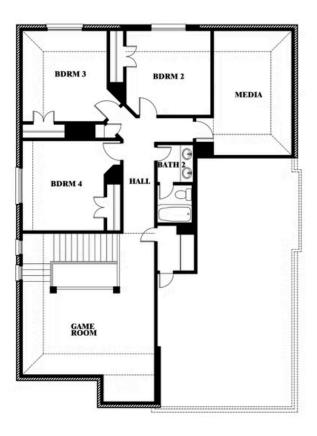

## **COYOTE CROSSING**

12524 YELLOWSTONE STREET, GODLEY, TX 76044

Dewberry II Opt. Bath 3

This brochure is for general informational purposes and is to be used as a guide only. Changes may be made during the development process and floorplans, dimensions, fixtures, fittings, finishes and specifications are subject to change without notice. Window placement, balcony configuration, wardrobe sizes and living areas may vary slightly within each plan type. EQUAL HOUSING OPPORTUNITY

**Dewberry II** 