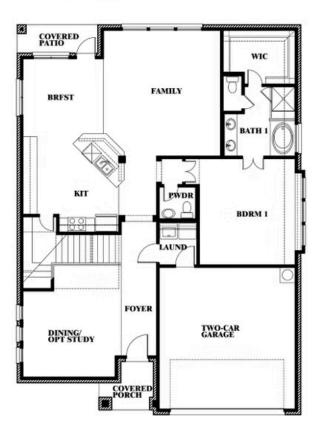

### **Dewberry III**

**OPT JACK & JILL BATH AT BEDROOM 2 & 5** 

COMMUNITY SALES MANAGER

Kathy Thornton

CELL: (972) 977-1902 SALES OFFICE: (817) 297-3914

COYOTE CROSSING 12524 YELLOWSTONE STREET, GODLEY, TX 76044

Dewberry III Opt. Jack & Jill Bath at Bedroom 2 & 5

This brochure is for general informational purposes and is to be used as a guide only. Changes may be made during the development process and floorplans, dimensions, fixtures, fittings, finishes and specifications are subject to change without notice. Window placement, balcony configuration, wardrobe sizes and living areas may vary slightly within each plan type. EQUAL HOUSING OPPORTUNITY