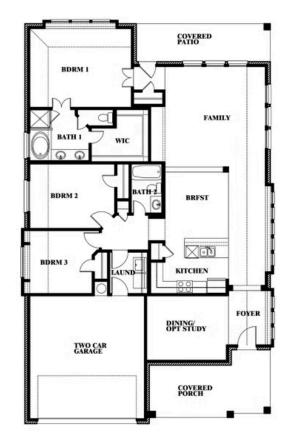

# **Dogwood**

CLASSIC SERIES

**COYOTE CROSSING** 

12524 YELLOWSTONE STREET, GODLEY, TX 76044

**HOMES FROM** 

\$438,990

1,840 SOUARE FEET

BEDROOMS

2.0
BATHROOMS

**2** CAR GARAGE