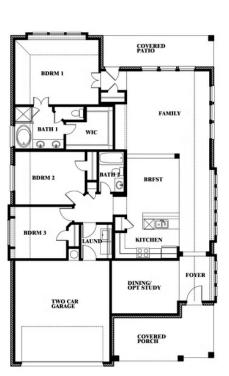

# **Dogwood**

CLASSIC SERIES

**COYOTE CROSSING** 

12524 YELLOWSTONE STREET, GODLEY, TX 76044

**HOMES FROM** 

\$438,990

1,840 SOUARE FEET

BEDROOMS

2.0
BATHROOMS

**2** CAR GARAGE

**Dogwood** 