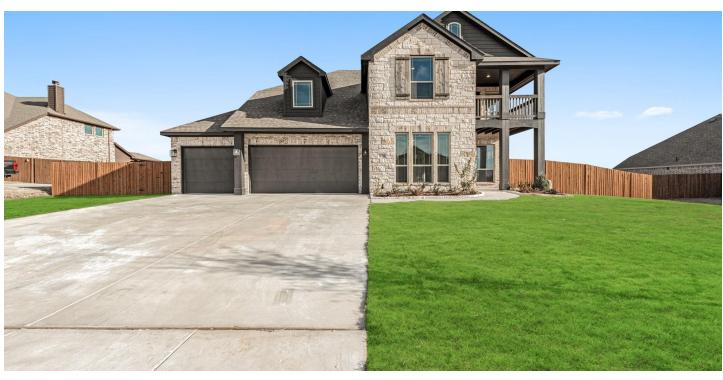

## 12712 Panther Creek Drive

GODLEY, TX 76044
COYOTE CROSSING
MAGNOLIA II FLOOR PLAN

PRICED AT \$700,123 \$589,990

3430 SOUARE FEET

**4**BEDROOMS

3.5
BATHROOMS

3 CAR GARAGE

Picture-perfect new construction on OVER a HALF ACRE with a balcony front exterior and a contemporary, open interior! This plan touches on traditional elements with formal spaces like a Study and Formal Dining Room, but offers a contemporary common space that helps keep your household connected. Upstairs features a huge Game Room flex space with a narrow, theatre-style Media Room attached. The dreamy Deluxe Kitchen has quartz surfaces, double ovens & microwave built ins, and a gas range with a wood vent hood. Every room has detailed features that make this home feel custom, whether it's the painted cabinetry, the wood-burning stone fireplace that reaches the ceiling, or the storage from built-ins at windows. Additional highlights include the separate vanities in the primary bath, mudroom cabinet in the dedicated laundry room, an extended covered patio, and a 3-car garage - there's no lack of storage space here! Lot includes full sprinkler, sod and stained fence with metal posts.