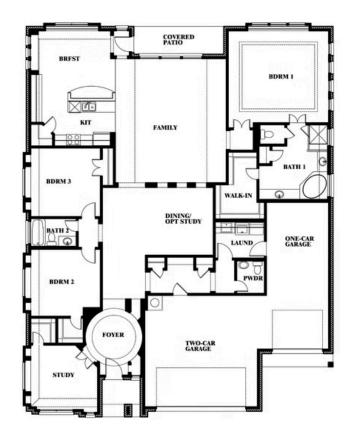

# **Primrose FE**

CLASSIC SERIES

**COYOTE CROSSING** 

12524 YELLOWSTONE STREET, GODLEY, TX 76044

**HOMES FROM** 

\$561,990

2,775

**3**BEDROOMS

2.5
BATHROOMS

3 CAR GARAGE

ELEVATION A

**Primrose FE** 

## Primrose FE

This brochure is for general informational purposes and is to be used as a guide only. Changes may be made during the development process and floorplans, dimensions, fixtures, fittings, finishes and specifications are subject to change without notice. Window placement, balcony configuration, wardrobe sizes and living areas may vary slightly within each plan type. EQUAL HOUSING OPPORTUNITY